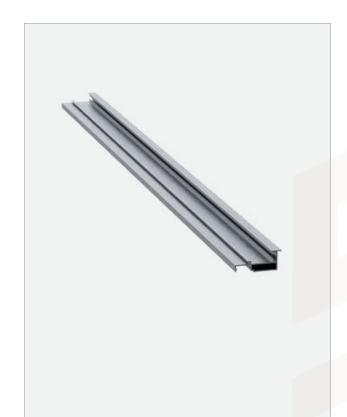

## RAIL COVER PROFILE

| PRODUCT CODE | 287                      |
|--------------|--------------------------|
| WEIGHT       | 0,382 KG/M<br>0,842 lb/m |

| PRODUCT CODE | 2876                     |
|--------------|--------------------------|
| WEIGHT       | 0,084 KG/M<br>0,185 LB/M |