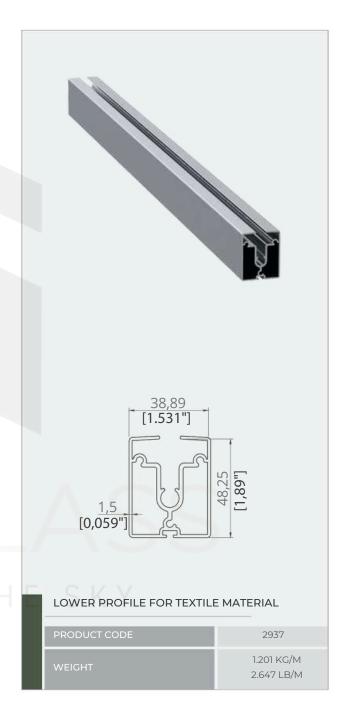

## RAIL COVER PROFILE

| PRODUCT CODE | 287                      |
|--------------|--------------------------|
| WEIGHT       | 0,382 KG/M<br>0,842 lb/m |

| PRODUCT CODE | 2876                     |
|--------------|--------------------------|
| WEIGHT       | 0,084 KG/M<br>0,185 LB/M |