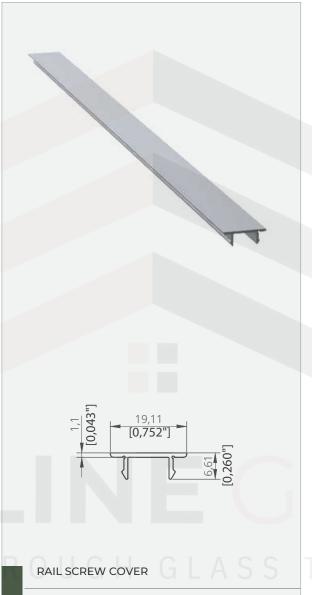

## RAIL COVER PROFILE

| PRODUCT CODE | 287                      |
|--------------|--------------------------|
| WEIGHT       | 0,382 KG/M<br>0,842 lb/m |

| PRODUCT CODE | 2876                     |
|--------------|--------------------------|
| WEIGHT       | 0,084 KG/M<br>0,185 LB/M |