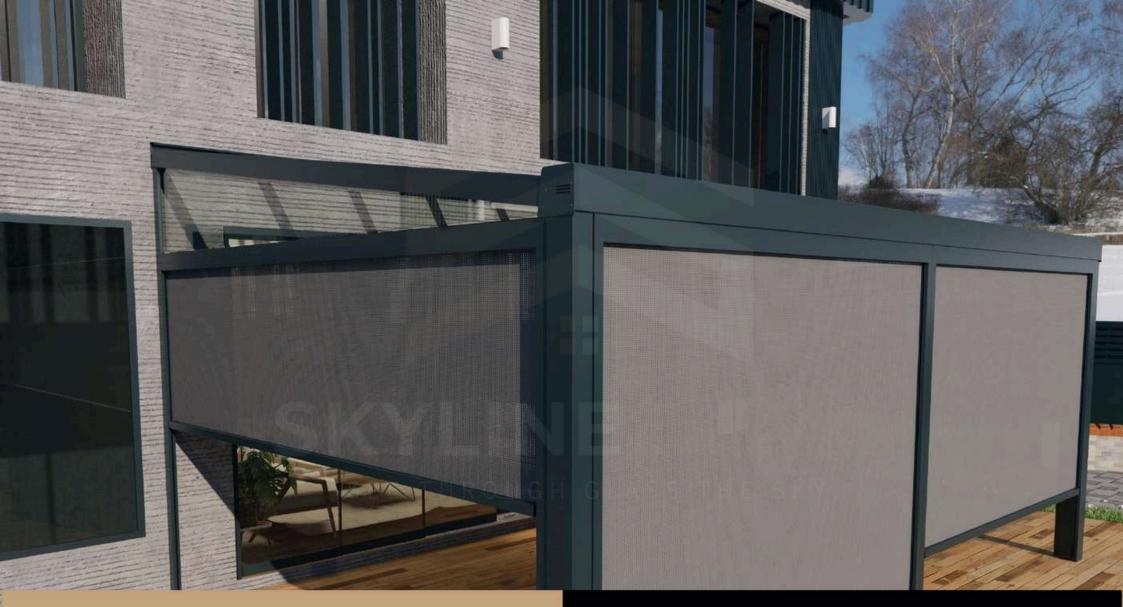

ZIP SCREEN CLOSURE SYSTEMS USE A SPECIAL ZIPPER MECHANISM INTEGRATED INTO THE SIDE EDGES OF THE FABRIC. THIS SYSTEM ENSURES A FIRM FIT OF THE CURTAIN IN THE SIDE CHANNELS, MINIMIZING WIND PENETRATION AND PROVIDING INCREASED PROTECTION.

ZIP ALUMINUM CURTAIN SYSTEMS COMBINE DURABILITY, AESTHETICS AND FUNCTIONALITY, BEING THE PERFECT SOLUTION FOR CREATING A COMFORTABLE AND ELEGANT OUTDOOR ENVIRONMENT.