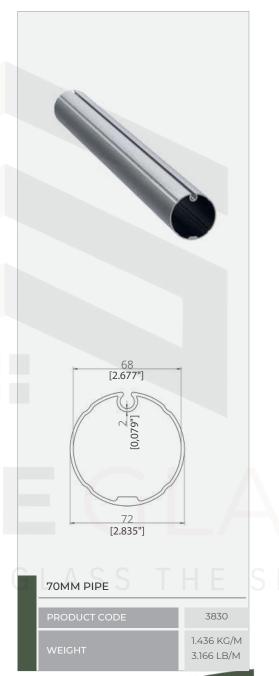

## ZIP SCREEN CLOSURE

ABOUT SKETCH PROFILES ACCESSORY

www.skylinegls.co.uk +44 7477 171515









ACCORDING TO THE RAL COLOR STANDARD.



WEATHER CONDITIONS, RAIN AND WIND



MATERIAL // 6063 T5 ALUMINUM, STAINLESS STEEL AND COMPILATION.

ZIP SCREEN CLOSURE SYSTEMS USE A SPECIAL ZIPPER MECHANISM INTEGRATED INTO THE SIDE EDGES OF THE FABRIC. THIS SYSTEM ENSURES A FIRM FIT OF THE CURTAIN IN THE SIDE CHANNELS, MINIMIZING WIND PENETRATION AND PROVIDING INCREASED PROTECTION.

ZIP ALUMINUM CURTAIN SYSTEMS COMBINE DURABILITY, AESTHETICS AND FUNCTIONALITY, BEING THE PERFECT SOLUTION FOR CREATING A COMFORTABLE AND ELEGANT OUTDOOR ENVIRONMENT.





















## RAIL COVER PROFILE

| PRODUCT CODE | 287                      |
|--------------|--------------------------|
| WEIGHT       | 0,382 KG/M<br>0,842 lb/m |



| PRODUCT CODE | 2876                     |
|--------------|--------------------------|
| WEIGHT       | 0,084 KG/M<br>0,185 LB/M |









SEE THROUGH GLASS THE SKY









## SKYLINE GLASS

SEE THROUGH GLASS THE SKY





+44 7477 171515

@skylinegls.co.uk