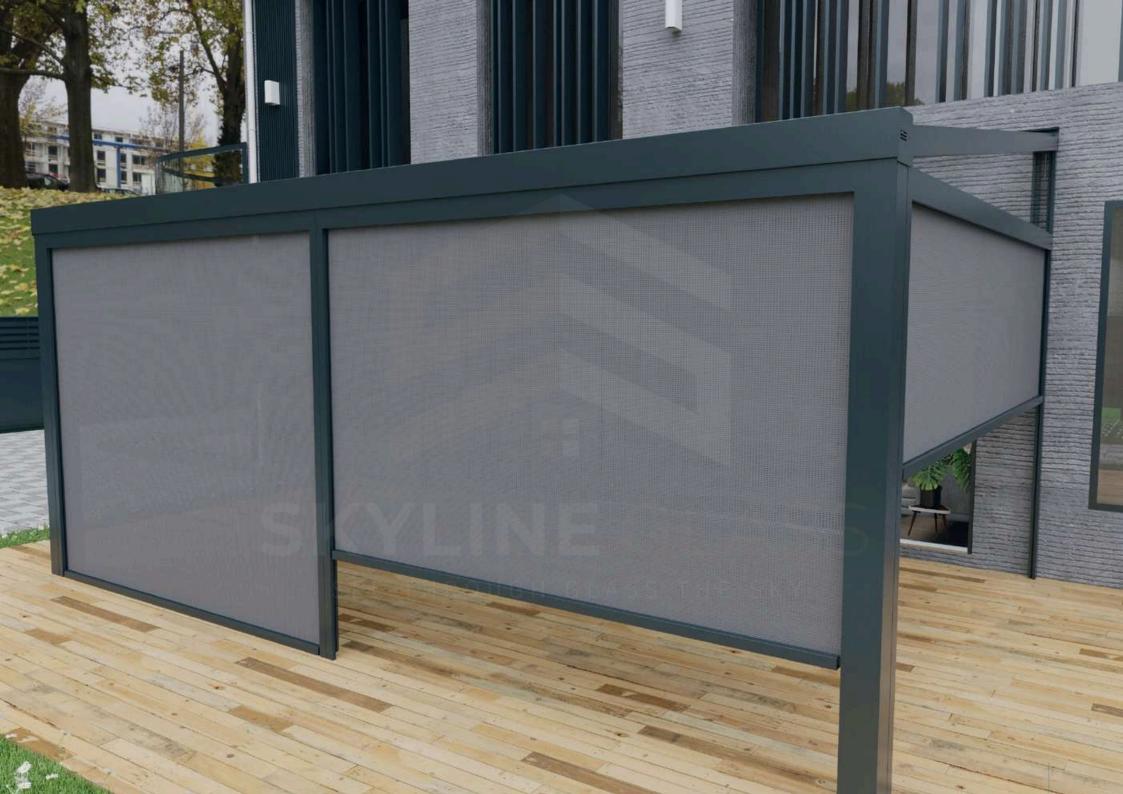

ZIP SCREEN CLOSURE SYSTEMS USE A SPECIAL ZIPPER MECHANISM INTEGRATED INTO THE SIDE EDGES OF THE FABRIC. THIS SYSTEM ENSURES A FIRM FIT OF THE CURTAIN IN THE SIDE CHANNELS, MINIMIZING WIND PENETRATION AND PROVIDING INCREASED PROTECTION.

ZIP ALUMINUM CURTAIN SYSTEMS COMBINE DURABILITY, AESTHETICS AND FUNCTIONALITY, BEING THE PERFECT SOLUTION FOR CREATING A COMFORTABLE AND ELEGANT OUTDOOR ENVIRONMENT.