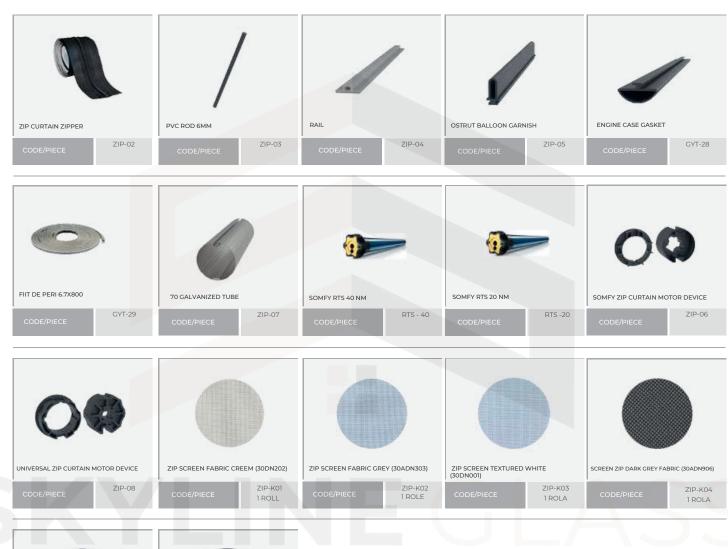

ZIP SCREEN CLOSURE SYSTEMS USE A SPECIAL ZIPPER MECHANISM INTEGRATED INTO THE SIDE EDGES OF THE FABRIC. THIS SYSTEM ENSURES A FIRM FIT OF THE CURTAIN IN THE SIDE CHANNELS, MINIMIZING WIND PENETRATION AND PROVIDING INCREASED PROTECTION.

ZIP ALUMINUM CURTAIN SYSTEMS COMBINE DURABILITY, AESTHETICS AND FUNCTIONALITY, BEING THE PERFECT SOLUTION FOR CREATING A COMFORTABLE AND ELEGANT OUTDOOR ENVIRONMENT.