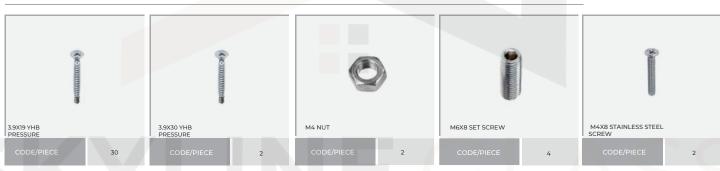

IN AND WIND



MATERIAL // 6063 T5 ALUMINUM, STAINLESS STEEL AND COMPILATION.

ZIP SCREEN CLOSURE SYSTEMS USE A SPECIAL ZIPPER MECHANISM INTEGRATED INTO THE SIDE EDGES OF THE FABRIC. THIS SYSTEM ENSURES A FIRM FIT OF THE CURTAIN IN THE SIDE CHANNELS, MINIMIZING WIND PENETRATION AND PROVIDING INCREASED PROTECTION.

ZIP ALUMINUM CURTAIN SYSTEMS COMBINE DURABILITY, AESTHETICS AND FUNCTIONALITY, BEING THE PERFECT SOLUTION FOR CREATING A COMFORTABLE AND ELEGANT OUTDOOR ENVIRONMENT.





















## RAIL COVER PROFILE

| PRODUCT CODE | 287                      |
|--------------|--------------------------|
| WEIGHT       | 0,382 KG/M<br>0,842 lb/m |



| PRODUCT CODE | 2876                     |
|--------------|--------------------------|
| WEIGHT       | 0,084 KG/M<br>0,185 LB/M |









SEE THROUGH GLASS THE SKY









## SKYLINE GLASS

SEE THROUGH GLASS THE SKY





+44 7477 171515

@skylinegls.co.uk