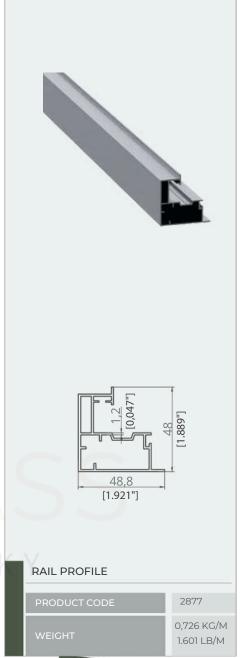

## RAIL COVER PROFILE

| PRODUCT CODE | 287                      |
|--------------|--------------------------|
| WEIGHT       | 0,382 KG/M<br>0,842 lb/m |

| PRODUCT CODE | 2876                     |
|--------------|--------------------------|
| WEIGHT       | 0,084 KG/M<br>0,185 LB/M |