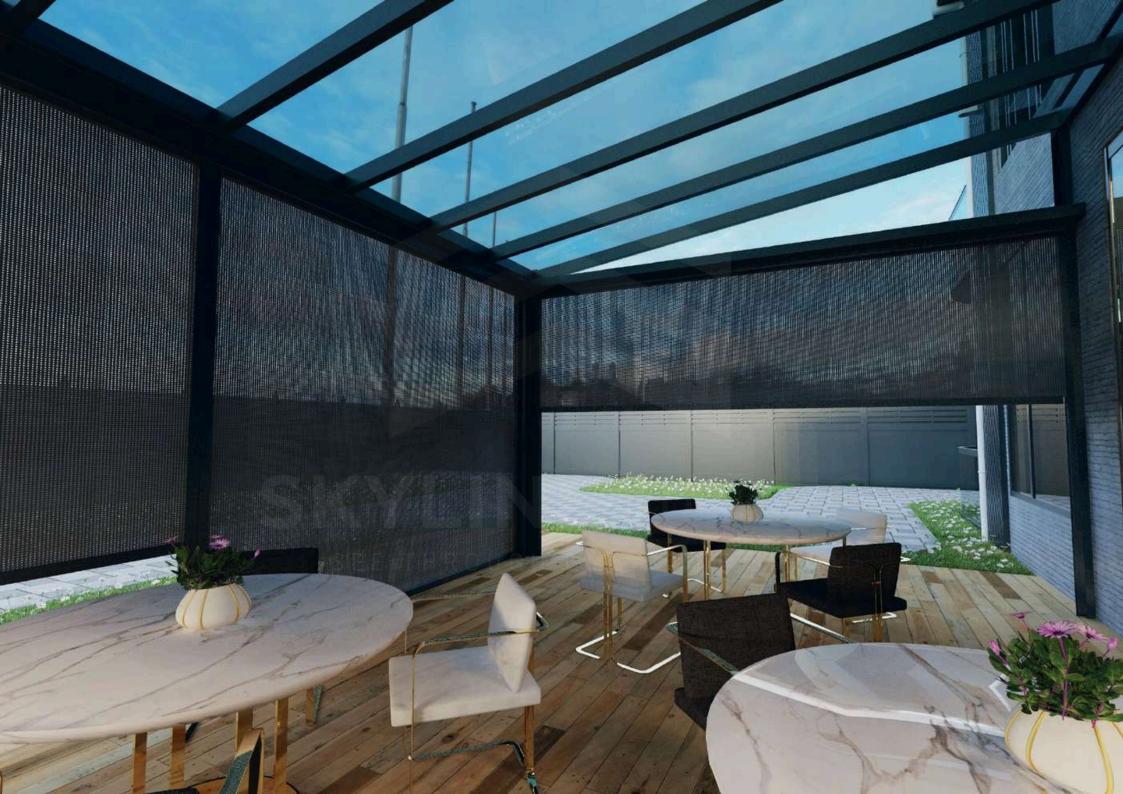

ZIP SCREEN CLOSURE SYSTEMS USE A SPECIAL ZIPPER MECHANISM INTEGRATED INTO THE SIDE EDGES OF THE FABRIC. THIS SYSTEM ENSURES A FIRM FIT OF THE CURTAIN IN THE SIDE CHANNELS, MINIMIZING WIND PENETRATION AND PROVIDING INCREASED PROTECTION.

ZIP ALUMINUM CURTAIN SYSTEMS COMBINE DURABILITY, AESTHETICS AND FUNCTIONALITY, BEING THE PERFECT SOLUTION FOR CREATING A COMFORTABLE AND ELEGANT OUTDOOR ENVIRONMENT.