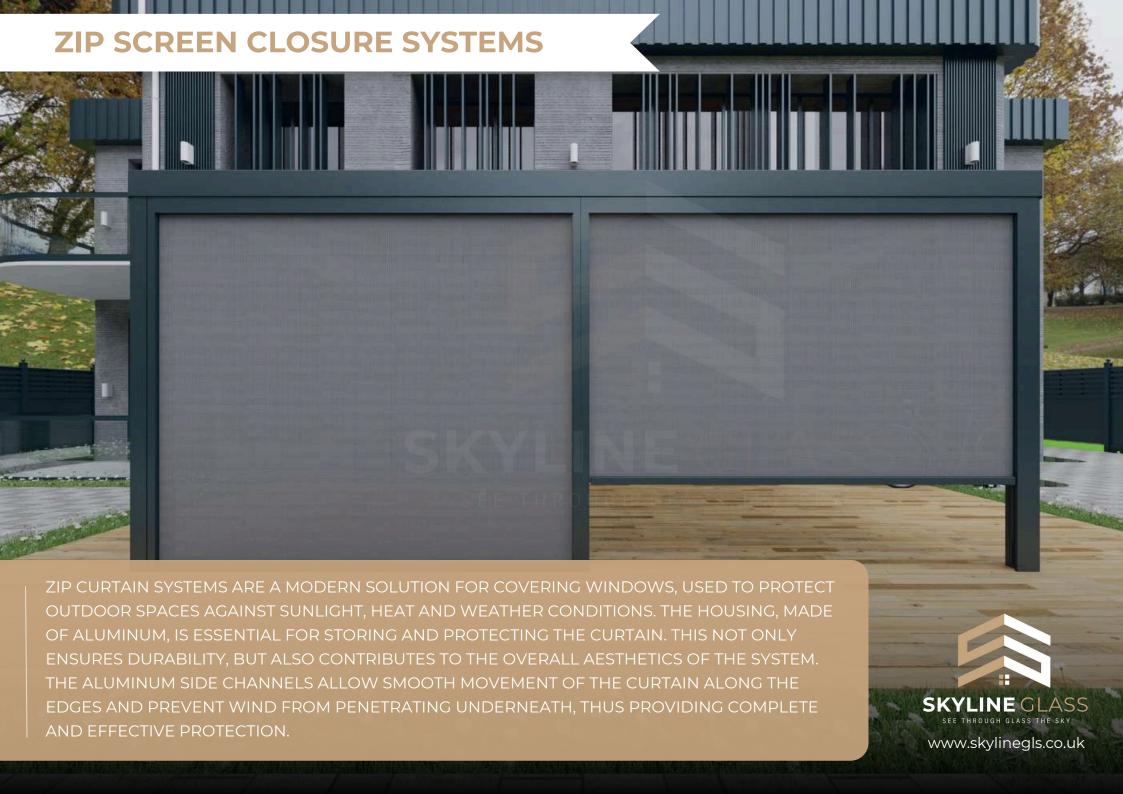

ZIP SCREEN CLOSURE SYSTEMS USE A SPECIAL ZIPPER MECHANISM INTEGRATED INTO THE SIDE EDGES OF THE FABRIC. THIS SYSTEM ENSURES A FIRM FIT OF THE CURTAIN IN THE SIDE CHANNELS, MINIMIZING WIND PENETRATION AND PROVIDING INCREASED PROTECTION.

ZIP ALUMINUM CURTAIN SYSTEMS COMBINE DURABILITY, AESTHETICS AND FUNCTIONALITY, BEING THE PERFECT SOLUTION FOR CREATING A COMFORTABLE AND ELEGANT OUTDOOR ENVIRONMENT.