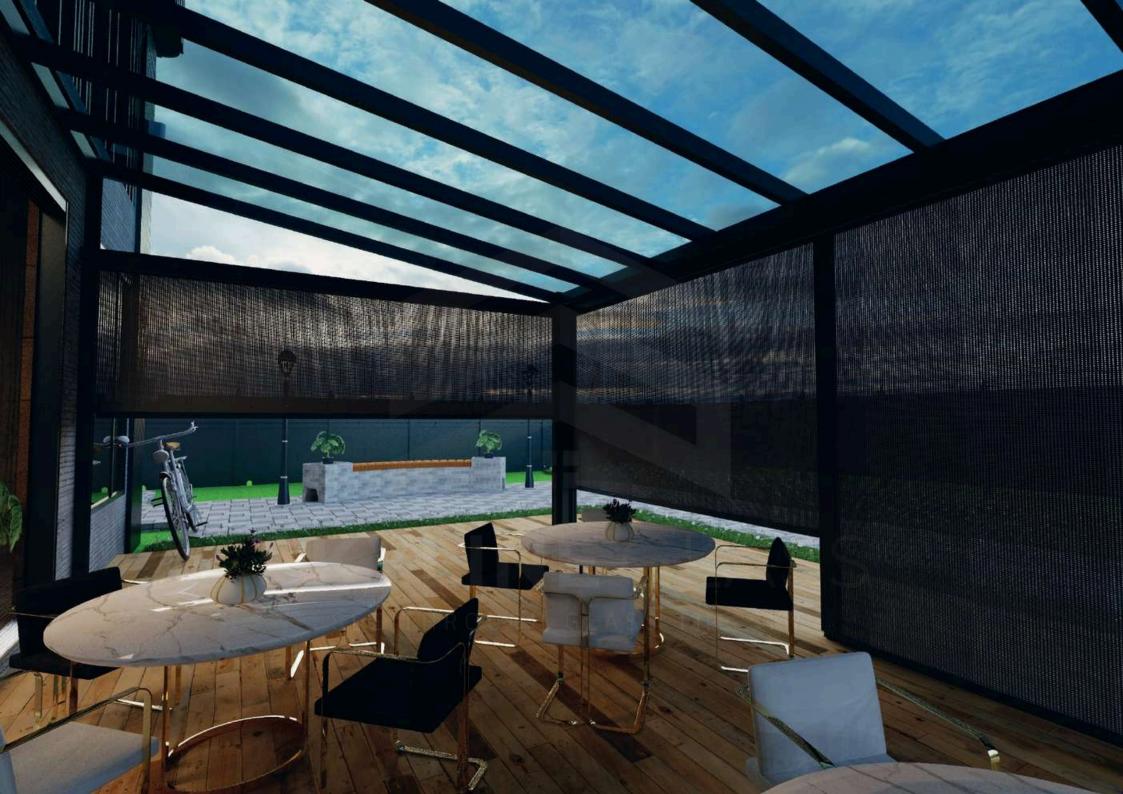

ZIP SCREEN CLOSURE SYSTEMS USE A SPECIAL ZIPPER MECHANISM INTEGRATED INTO THE SIDE EDGES OF THE FABRIC. THIS SYSTEM ENSURES A FIRM FIT OF THE CURTAIN IN THE SIDE CHANNELS, MINIMIZING WIND PENETRATION AND PROVIDING INCREASED PROTECTION.

ZIP ALUMINUM CURTAIN SYSTEMS COMBINE DURABILITY, AESTHETICS AND FUNCTIONALITY, BEING THE PERFECT SOLUTION FOR CREATING A COMFORTABLE AND ELEGANT OUTDOOR ENVIRONMENT.