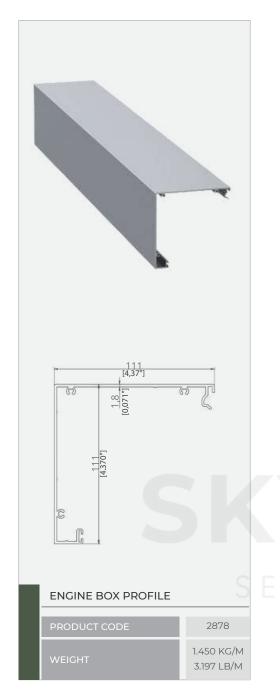

## RAIL COVER PROFILE

| PRODUCT CODE | 287                      |
|--------------|--------------------------|
| WEIGHT       | 0,382 KG/M<br>0,842 lb/m |

| PRODUCT CODE | 2876                     |
|--------------|--------------------------|
| WEIGHT       | 0,084 KG/M<br>0,185 LB/M |