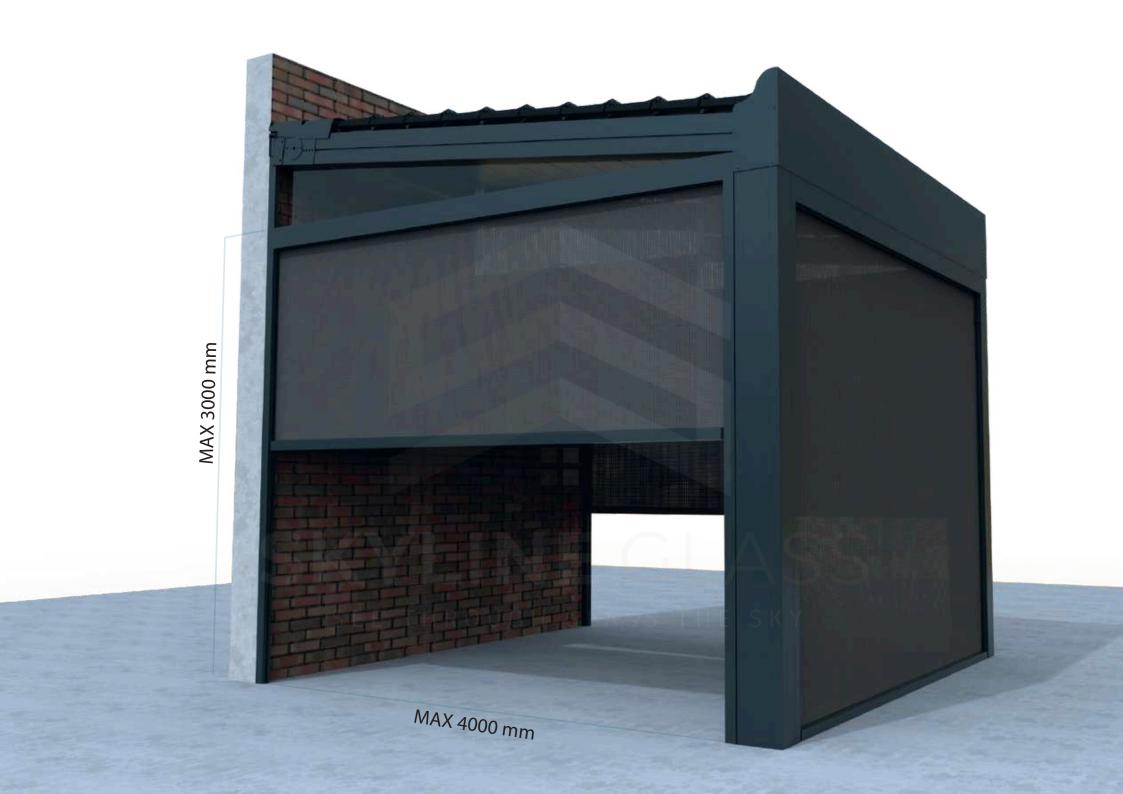

## ZIP SCREEN CLOSURE

ABOUT SKETCH PROFILES ACCESSORY

www.skylinegls.co.uk +44 7477 171515

ACCORDING TO THE RAL COLOR STANDARD.

WEATHER CONDITIONS, RAIN AND WIND

MATERIAL // 6063 T5 ALUMINUM, STAINLESS STEEL AND COMPILATION.

ZIP SCREEN CLOSURE SYSTEMS USE A SPECIAL ZIPPER MECHANISM INTEGRATED INTO THE SIDE EDGES OF THE FABRIC. THIS SYSTEM ENSURES A FIRM FIT OF THE CURTAIN IN THE SIDE CHANNELS, MINIMIZING WIND PENETRATION AND PROVIDING INCREASED PROTECTION.

ZIP ALUMINUM CURTAIN SYSTEMS COMBINE DURABILITY, AESTHETICS AND FUNCTIONALITY, BEING THE PERFECT SOLUTION FOR CREATING A COMFORTABLE AND ELEGANT OUTDOOR ENVIRONMENT.

## RAIL COVER PROFILE

| PRODUCT CODE | 287                      |
|--------------|--------------------------|
| WEIGHT       | 0,382 KG/M<br>0,842 lb/m |

| PRODUCT CODE | 2876                     |
|--------------|--------------------------|
| WEIGHT       | 0,084 KG/M<br>0,185 LB/M |