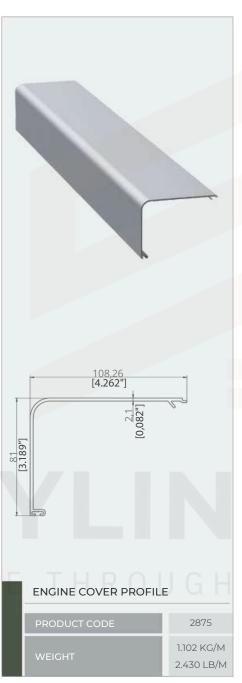

## RAIL COVER PROFILE

| PRODUCT CODE | 287                      |
|--------------|--------------------------|
| WEIGHT       | 0,382 KG/M<br>0,842 lb/m |

| PRODUCT CODE | 2876                     |
|--------------|--------------------------|
| WEIGHT       | 0,084 KG/M<br>0,185 LB/M |