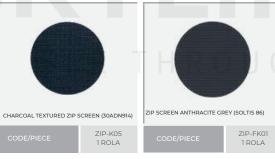

ZIP SCREEN CLOSURE SYSTEMS USE A SPECIAL ZIPPER MECHANISM INTEGRATED INTO THE SIDE EDGES OF THE FABRIC. THIS SYSTEM ENSURES A FIRM FIT OF THE CURTAIN IN THE SIDE CHANNELS, MINIMIZING WIND PENETRATION AND PROVIDING INCREASED PROTECTION.

ZIP ALUMINUM CURTAIN SYSTEMS COMBINE DURABILITY, AESTHETICS AND FUNCTIONALITY, BEING THE PERFECT SOLUTION FOR CREATING A COMFORTABLE AND ELEGANT OUTDOOR ENVIRONMENT.