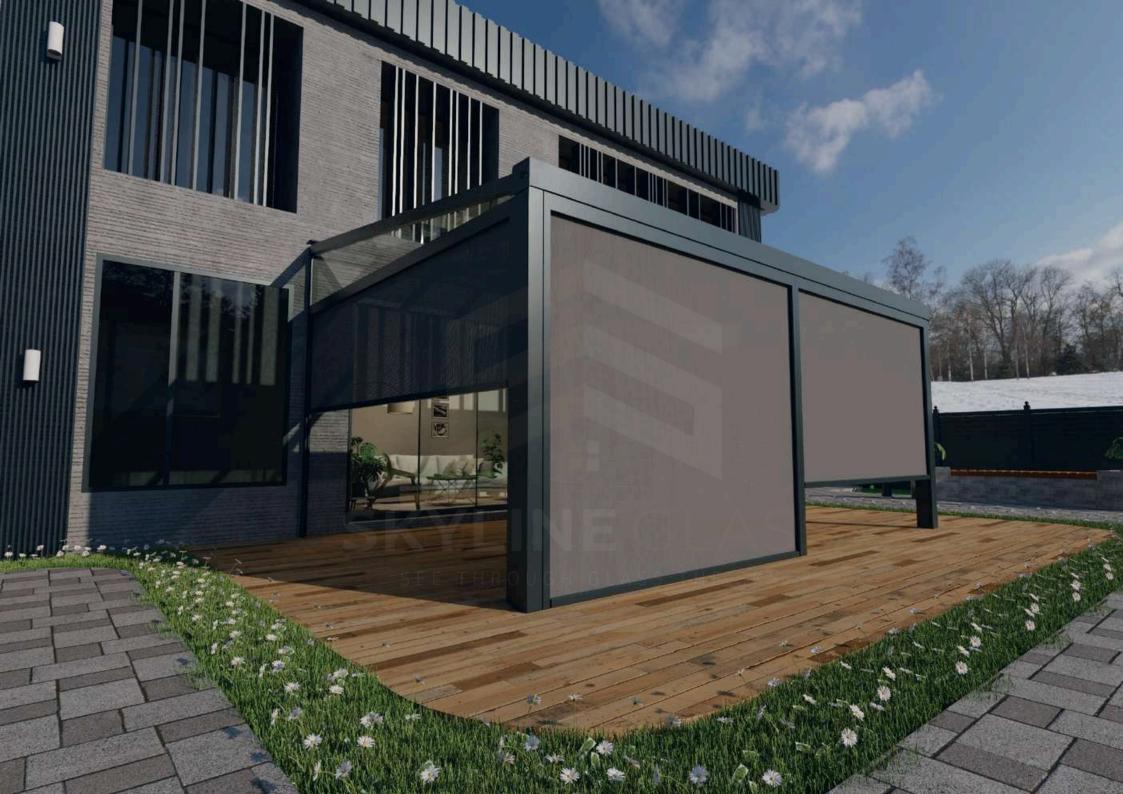

ZIP SCREEN CLOSURE SYSTEMS USE A SPECIAL ZIPPER MECHANISM INTEGRATED INTO THE SIDE EDGES OF THE FABRIC. THIS SYSTEM ENSURES A FIRM FIT OF THE CURTAIN IN THE SIDE CHANNELS, MINIMIZING WIND PENETRATION AND PROVIDING INCREASED PROTECTION.

ZIP ALUMINUM CURTAIN SYSTEMS COMBINE DURABILITY, AESTHETICS AND FUNCTIONALITY, BEING THE PERFECT SOLUTION FOR CREATING A COMFORTABLE AND ELEGANT OUTDOOR ENVIRONMENT.