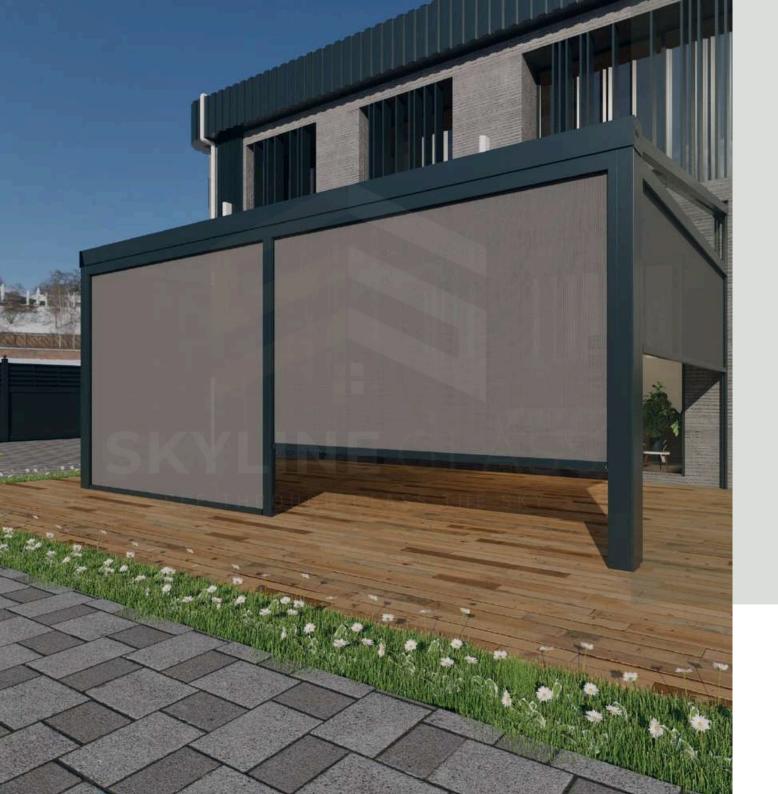

ZIP SCREEN CLOSURE SYSTEMS USE A SPECIAL ZIPPER MECHANISM INTEGRATED INTO THE SIDE EDGES OF THE FABRIC. THIS SYSTEM ENSURES A FIRM FIT OF THE CURTAIN IN THE SIDE CHANNELS, MINIMIZING WIND PENETRATION AND PROVIDING INCREASED PROTECTION.

ZIP ALUMINUM CURTAIN SYSTEMS COMBINE DURABILITY, AESTHETICS AND FUNCTIONALITY, BEING THE PERFECT SOLUTION FOR CREATING A COMFORTABLE AND ELEGANT OUTDOOR ENVIRONMENT.