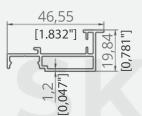

## RAIL COVER PROFILE

| PRODUCT CODE | 287                      |
|--------------|--------------------------|
| WEIGHT       | 0,382 KG/M<br>0,842 lb/m |

| PRODUCT CODE | 2876                     |
|--------------|--------------------------|
| WEIGHT       | 0,084 KG/M<br>0,185 LB/M |