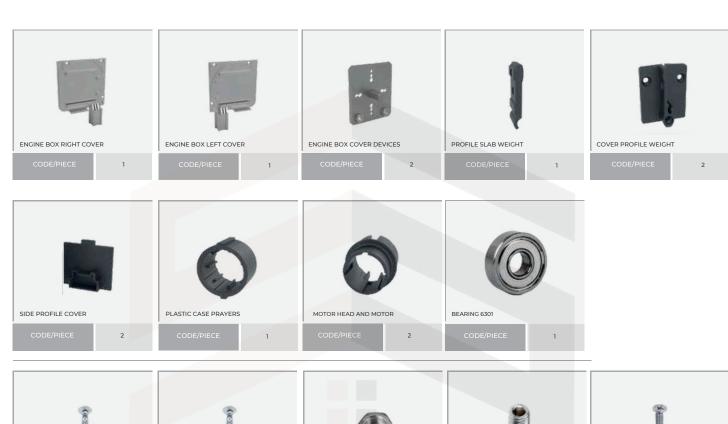

, RAIN AND WIND



MATERIAL // 6063 T5 ALUMINUM, STAINLESS STEEL AND COMPILATION.

ZIP SCREEN CLOSURE SYSTEMS USE A SPECIAL ZIPPER MECHANISM INTEGRATED INTO THE SIDE EDGES OF THE FABRIC. THIS SYSTEM ENSURES A FIRM FIT OF THE CURTAIN IN THE SIDE CHANNELS, MINIMIZING WIND PENETRATION AND PROVIDING INCREASED PROTECTION.

ZIP ALUMINUM CURTAIN SYSTEMS COMBINE DURABILITY, AESTHETICS AND FUNCTIONALITY, BEING THE PERFECT SOLUTION FOR CREATING A COMFORTABLE AND ELEGANT OUTDOOR ENVIRONMENT.





















## RAIL COVER PROFILE

| PRODUCT CODE | 287                      |
|--------------|--------------------------|
| WEIGHT       | 0,382 KG/M<br>0,842 lb/m |



| PRODUCT CODE | 2876                     |
|--------------|--------------------------|
| WEIGHT       | 0,084 KG/M<br>0,185 LB/M |









SEE THROUGH GLASS THE SKY









## SKYLINE GLASS

SEE THROUGH GLASS THE SKY





+44 7477 171515

@skylinegls.co.uk