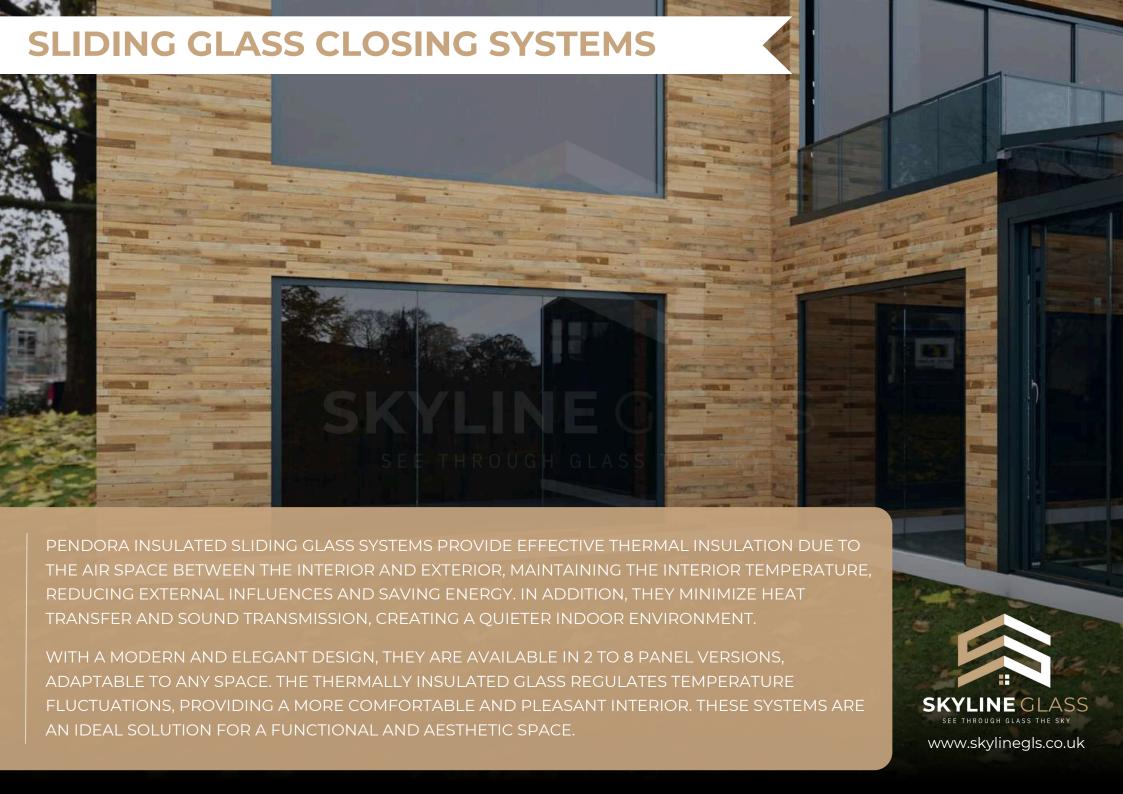

IDEAL FOR HOMES, RESTAURANTS OR WINTER GARDENS, THEY OFFER EFFECTIVE INSULATION, INCREASED SECURITY AND ENERGY SAVINGS, THANKS TO THE THERMOSTATIC GLASS TEMPERED ON BOTH SIDES.