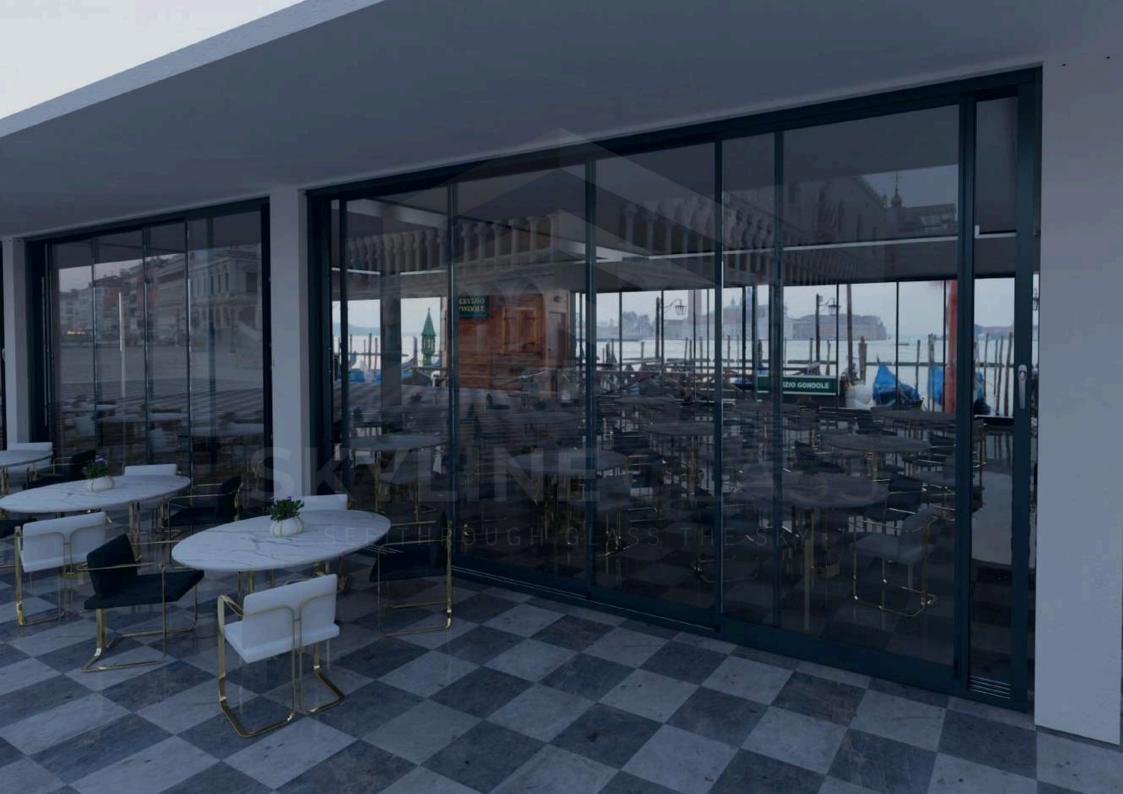

# TEMPERED GLASS SLIDING SYSTEM 4-14-4

ABOUT SKETCH PROFILES ACCESSORY

www.skylinegls.co.uk +44 7477 171515

THE COLOR OF YOUR CHOICE, ACCORDING TO THE RAL COLOR STANDARD.

IT IS EXTREMELY RESISTANT TO EXTREME WEATHER CONDITIONS. RAIN AND WIND.

MATERIALS // 6063 T5 ALUMINUM, STAINLESS STEEL AND DERLIN.

BIOCLIMATIC PERGOLAS ATTRACT ATTENTION WITH THEIR MODERN AND AESTHETIC DESIGNS. THEY ALLOW THE USER TO TRANSFORM OUTDOOR SPACES INTO AREAS THAT ARE BOTH FUNCTIONAL AND VISUALLY APPEALING. CONTROLLING MOTORIZED SLATS CAN INCREASE ENERGY EFFICIENCY. FOR EXAMPLE, BY CLOSING THE SLATS ON SUNNY DAYS, YOU CAN REDUCE INDOOR TEMPERATURES AND, CONSEQUENTLY, THE USE OF AIR CONDITIONING.

IDEAL FOR HOMES, RESTAURANTS OR WINTER GARDENS, THEY OFFER EFFECTIVE INSULATION, INCREASED SECURITY AND ENERGY SAVINGS, THANKS TO THE THERMOSTATIC GLASS TEMPERED ON BOTH SIDES.