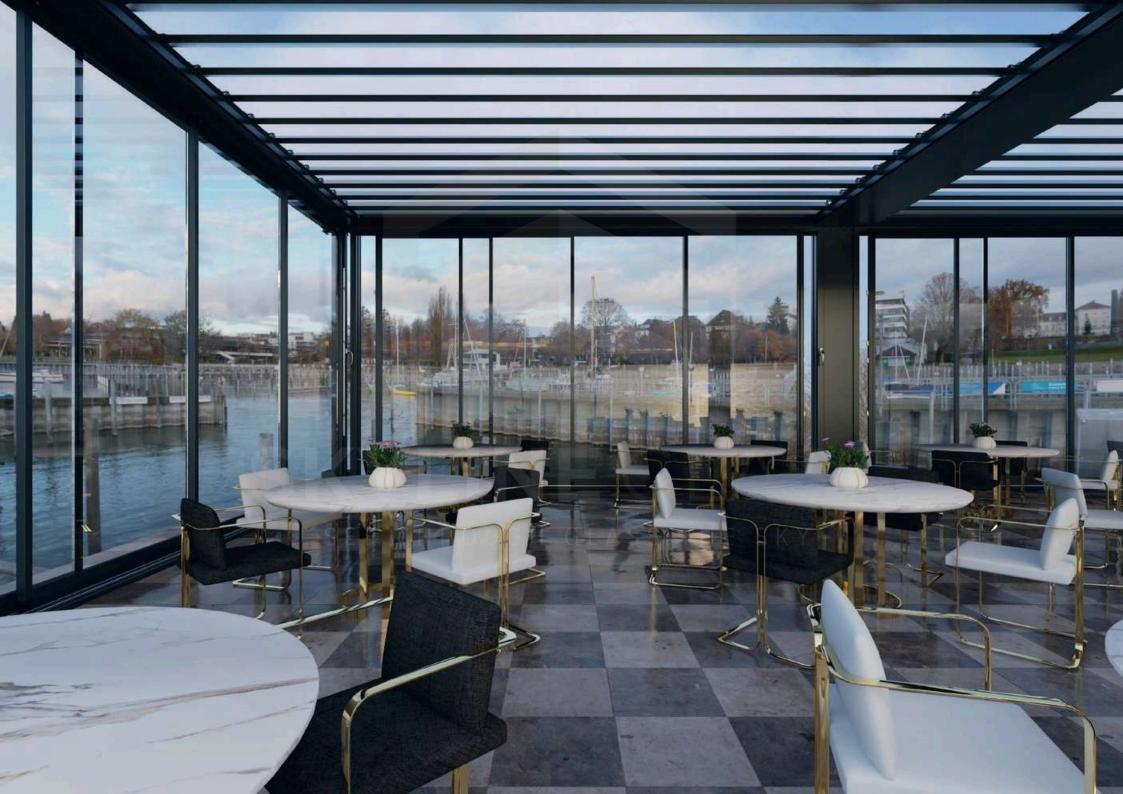

MATERIALS // 6063 T5 ALUMINUM, STAINLESS STEEL AND DERLIN.

BIOCLIMATIC PERGOLAS ATTRACT ATTENTION WITH THEIR MODERN AND AESTHETIC DESIGNS. THEY ALLOW THE USER TO TRANSFORM OUTDOOR SPACES INTO AREAS THAT ARE BOTH FUNCTIONAL AND VISUALLY APPEALING. CONTROLLING MOTORIZED SLATS CAN INCREASE ENERGY EFFICIENCY. FOR EXAMPLE, BY CLOSING THE SLATS ON SUNNY DAYS, YOU CAN REDUCE INDOOR TEMPERATURES AND, CONSEQUENTLY, THE USE OF AIR CONDITIONING.

IDEAL FOR HOMES, RESTAURANTS OR WINTER GARDENS, THEY OFFER EFFECTIVE INSULATION, INCREASED SECURITY AND ENERGY SAVINGS, THANKS TO THE THERMOSTATIC GLASS TEMPERED ON BOTH SIDES.