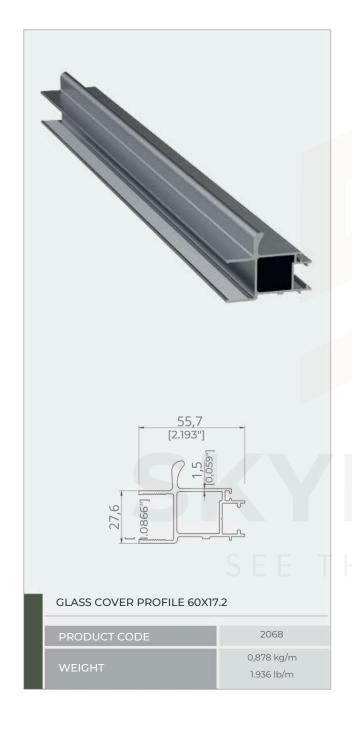

## UPPER PROFILE GLASS PANEL 22 MM

| PRODUCT CODE | 2071                     |
|--------------|--------------------------|
| WEIGHT       | 0,703 kg/m<br>1.550 lb/m |