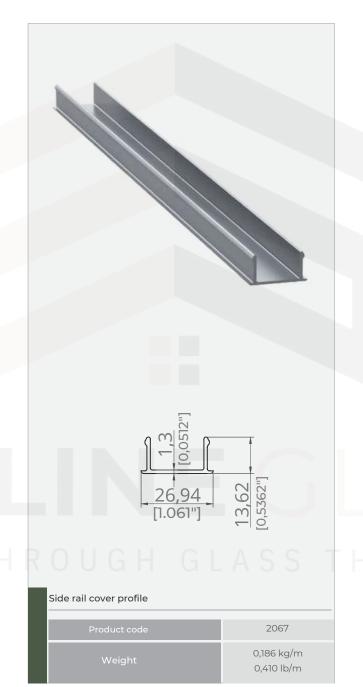

### GLASS SIDE COVER PROFILE 62.2X32.3

| PRODUCT CODE | 2065                     |
|--------------|--------------------------|
| WEIGHT       | 0,585 kg/m<br>1.290 lb/m |