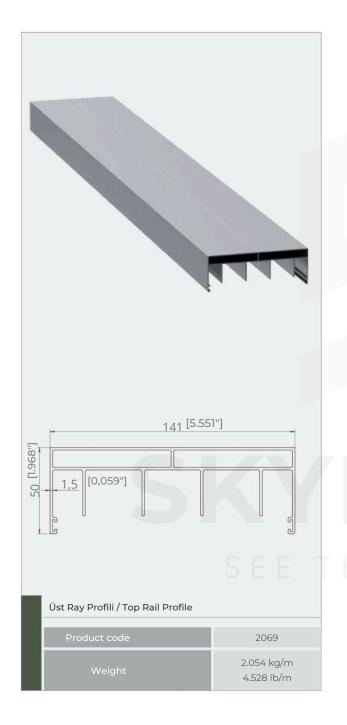

## UPPER PROFILE GLASS PANEL 22 MM

| PRODUCT CODE | 2071                     |
|--------------|--------------------------|
| WEIGHT       | 0,703 kg/m<br>1.550 lb/m |