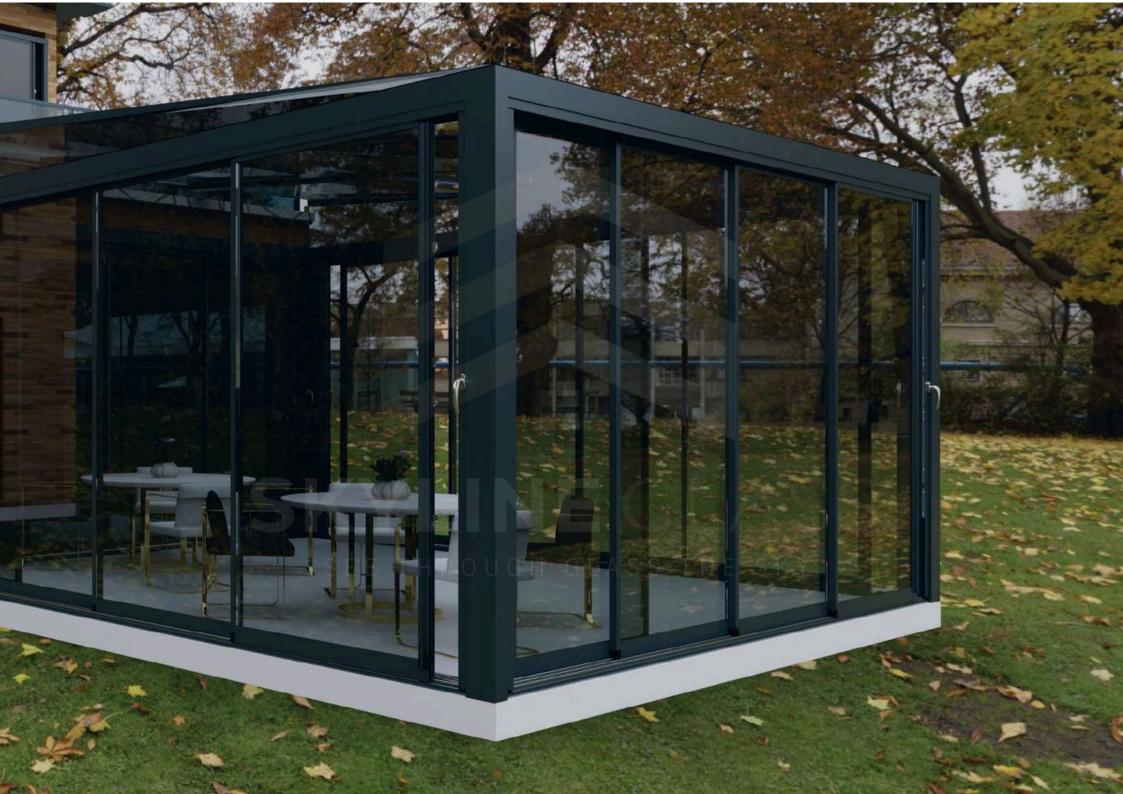

# TEMPERED GLASS SLIDING SYSTEM 4-14-4

ABOUT SKETCH PROFILES ACCESSORY

www.skylinegls.co.uk +44 7477 171515

THE COLOR OF YOUR CHOICE, ACCORDING TO THE RAL COLOR STANDARD.

IT IS EXTREMELY RESISTANT TO EXTREME WEATHER CONDITIONS. RAIN AND WIND.

IDEAL FOR HOMES, RESTAURANTS OR WINTER GARDENS, THEY OFFER EFFECTIVE INSULATION, INCREASED SECURITY AND ENERGY SAVINGS, THANKS TO THE THERMOSTATIC GLASS TEMPERED ON BOTH SIDES.