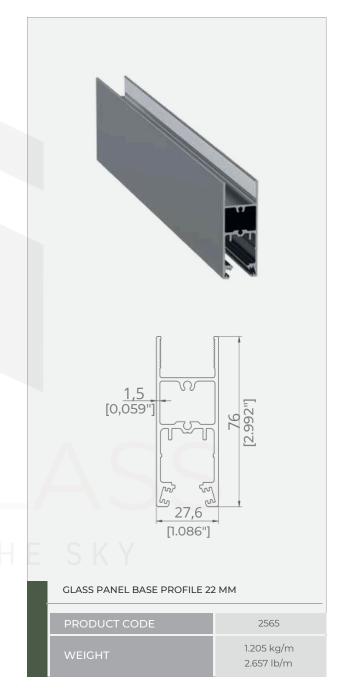

477 171515









THE COLOR OF YOUR CHOICE, ACCORDING TO THE RAL COLOR STANDARD.



IT IS EXTREMELY RESISTANT TO EXTREME WEATHER CONDITIONS. RAIN AND WIND.



MATERIALS // 6063 T5 ALUMINUM, STAINLESS STEEL AND DERLIN.

BIOCLIMATIC PERGOLAS ATTRACT ATTENTION WITH THEIR MODERN AND AESTHETIC DESIGNS. THEY ALLOW THE USER TO TRANSFORM OUTDOOR SPACES INTO AREAS THAT ARE BOTH FUNCTIONAL AND VISUALLY APPEALING. CONTROLLING MOTORIZED SLATS CAN INCREASE ENERGY EFFICIENCY. FOR EXAMPLE, BY CLOSING THE SLATS ON SUNNY DAYS, YOU CAN REDUCE INDOOR TEMPERATURES AND, CONSEQUENTLY, THE USE OF AIR CONDITIONING.

IDEAL FOR HOMES, RESTAURANTS OR WINTER GARDENS, THEY OFFER EFFECTIVE INSULATION, INCREASED SECURITY AND ENERGY SAVINGS, THANKS TO THE THERMOSTATIC GLASS TEMPERED ON BOTH SIDES.



























## UPPER PROFILE GLASS PANEL 22 MM

| PRODUCT CODE | 2071                     |
|--------------|--------------------------|
| WEIGHT       | 0,703 kg/m<br>1.550 lb/m |



### O O O III O L A S

### GLASS SIDE COVER PROFILE 62.2X32.3

| PRODUCT CODE | 2065                     |
|--------------|--------------------------|
| WEIGHT       | 0,585 kg/m<br>1.290 lb/m |



#### **SYSTEM ACCESSORIES**



Cod: Srm-01



LOWER CORNER WEDGE FOR CASING



UPPER CORNER WEDGE FOR CASING

Srm-01

Srm-02



DOUBLE BOTTOM SLIDING WHEEL



PLASTIC UPPER WING WITH ARM



LOWER WING PLASTIC WITH ARM



WITH CLIP



SLIDING TOP WHEEL

Srm-11

Srm-11



LOWER WING PLASTIC WITH CLIP

Srm-01



### **LEFT SLIDING** SET

Cod: Srm-02



LOWER CASE CORNER WEDGE



UPPER CORNER WEDGE FOR CASING



WHEEL

Srm-07