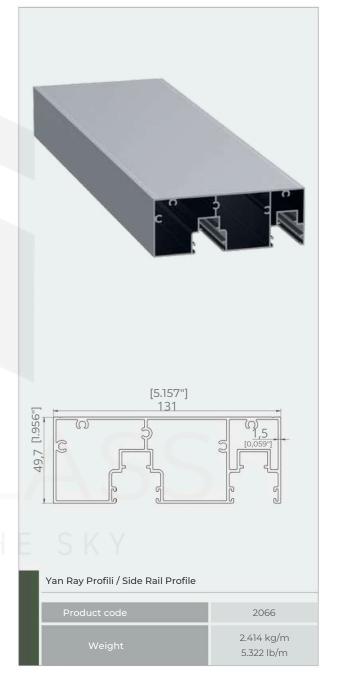

### GLASS SIDE COVER PROFILE 62.2X32.3

| PRODUCT CODE | 2065                     |
|--------------|--------------------------|
| WEIGHT       | 0,585 kg/m<br>1.290 lb/m |