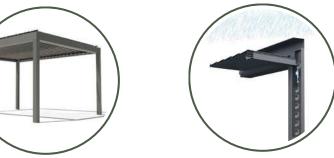

MATERIALS // 6063 T5 ALUMINUM, STAINLESS STEEL AND DERLIN.

BIOCLIMATIC PERGOLAS ATTRACT ATTENTION WITH THEIR MODERN AND AESTHETIC DESIGNS. THEY ALLOW THE USER TO TRANSFORM OUTDOOR SPACES INTO AREAS THAT ARE BOTH FUNCTIONAL AND VISUALLY APPEALING. CONTROLLING MOTORIZED SLATS CAN INCREASE ENERGY EFFICIENCY. FOR EXAMPLE, BY CLOSING THE SLATS ON SUNNY DAYS, YOU CAN REDUCE INDOOR TEMPERATURES AND, CONSEQUENTLY, THE USE OF AIR CONDITIONING.

IDEAL FOR HOMES, RESTAURANTS OR WINTER GARDENS, THEY OFFER EFFECTIVE INSULATION, INCREASED SECURITY AND ENERGY SAVINGS, THANKS TO THE THERMOSTATIC GLASS TEMPERED ON BOTH SIDES.