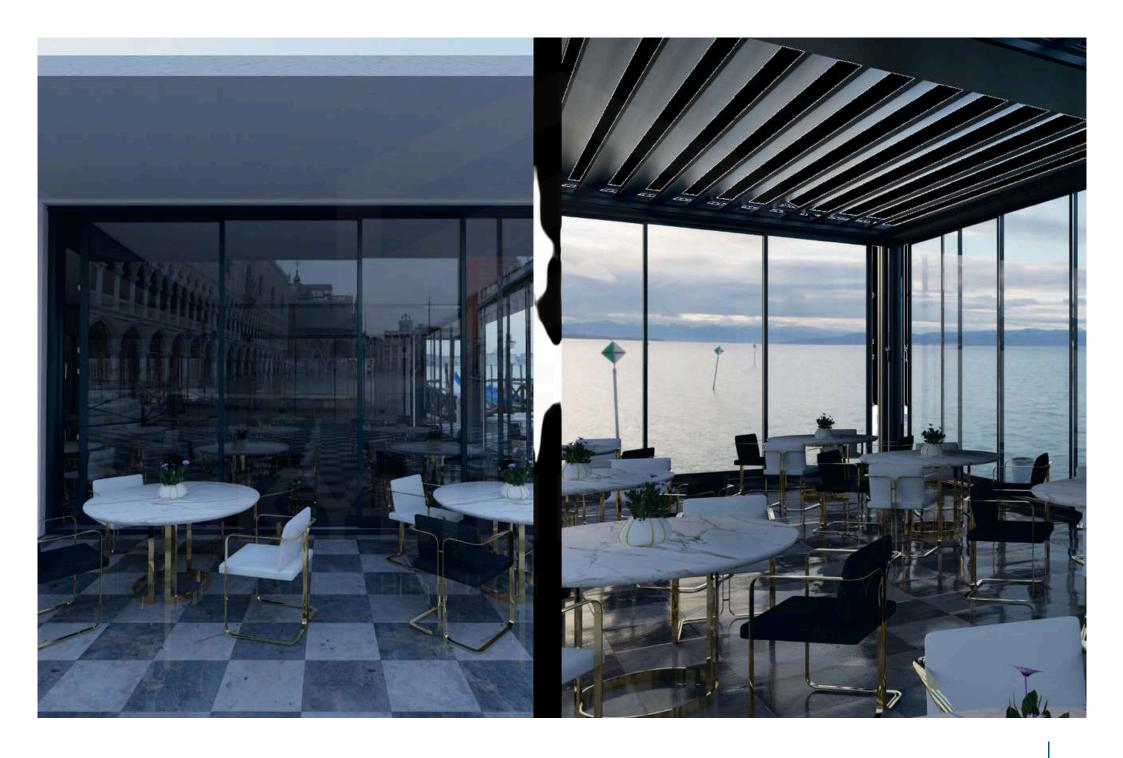

IDEAL FOR HOMES, RESTAURANTS OR WINTER GARDENS, THEY OFFER EFFECTIVE INSULATION, INCREASED SECURITY AND ENERGY SAVINGS, THANKS TO THE THERMOSTATIC GLASS TEMPERED ON BOTH SIDES.