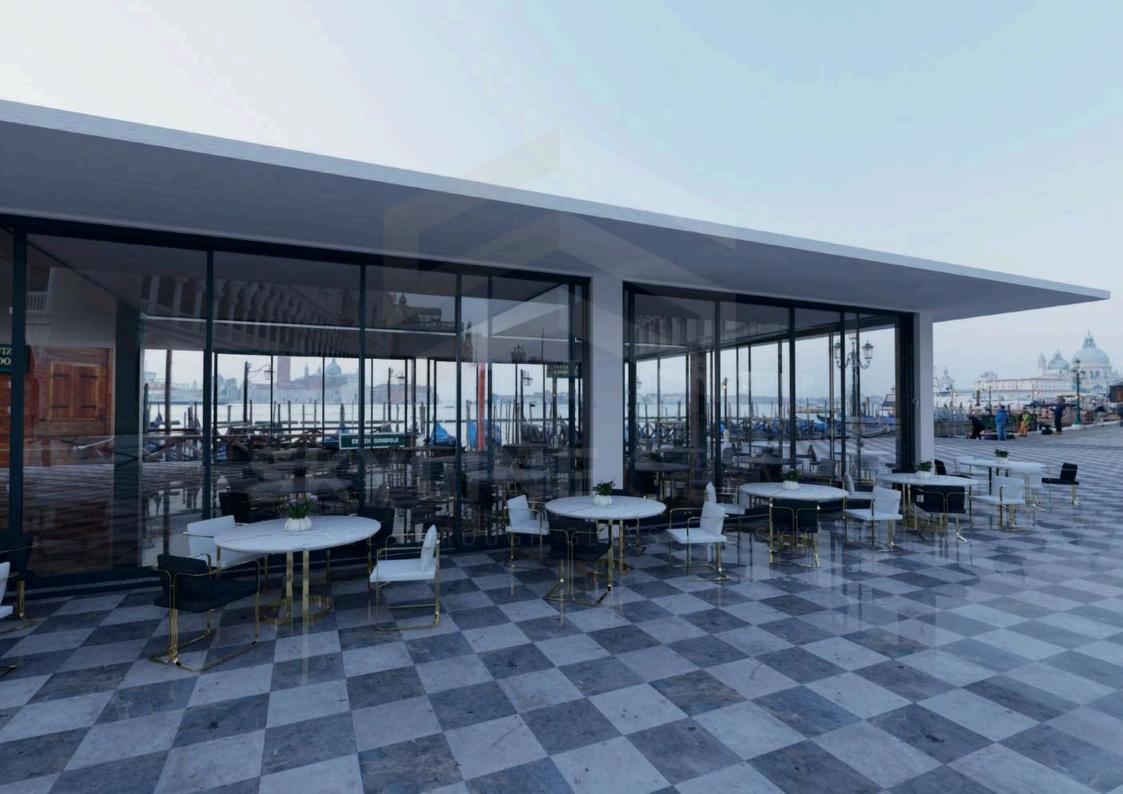

# TEMPERED GLASS SLIDING SYSTEM 4-14-4

ABOUT SKETCH PROFILES ACCESSORY

www.skylinegls.co.uk +44 7477 171515

THE COLOR OF YOUR CHOICE, ACCORDING TO THE RAL COLOR STANDARD.

IT IS EXTREMELY RESISTANT TO EXTREME WEATHER CONDITIONS. RAIN AND WIND.

MATERIALS // 6063 T5 ALUMINUM, STAINLESS STEEL AND DERLIN.

BIOCLIMATIC PERGOLAS ATTRACT ATTENTION WITH THEIR MODERN AND AESTHETIC DESIGNS. THEY ALLOW THE USER TO TRANSFORM OUTDOOR SPACES INTO AREAS THAT ARE BOTH FUNCTIONAL AND VISUALLY APPEALING. CONTROLLING MOTORIZED SLATS CAN INCREASE ENERGY EFFICIENCY. FOR EXAMPLE, BY CLOSING THE SLATS ON SUNNY DAYS, YOU CAN REDUCE INDOOR TEMPERATURES AND, CONSEQUENTLY, THE USE OF AIR CONDITIONING.

IDEAL FOR HOMES, RESTAURANTS OR WINTER GARDENS, THEY OFFER EFFECTIVE INSULATION, INCREASED SECURITY AND ENERGY SAVINGS, THANKS TO THE THERMOSTATIC GLASS TEMPERED ON BOTH SIDES.