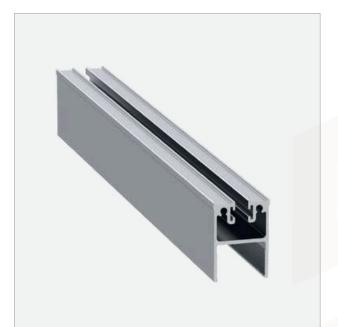

### GLASS SIDE COVER PROFILE 62.2X32.3

| PRODUCT CODE | 2065                     |
|--------------|--------------------------|
| WEIGHT       | 0,585 kg/m<br>1.290 lb/m |