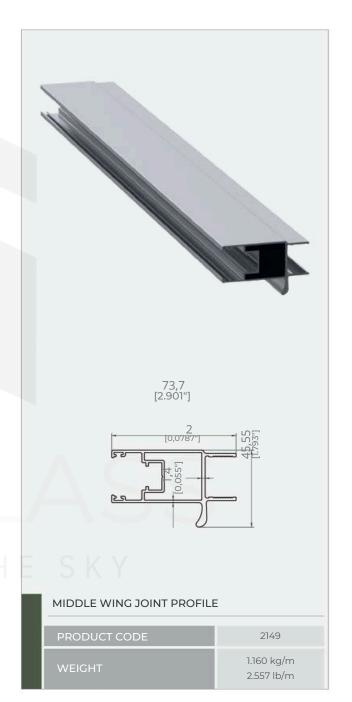

FUNCTIONAL AND VISUALLY APPEALING. CONTROLLING MOTORIZED SLATS CAN INCREASE ENERGY EFFICIENCY. FOR EXAMPLE, BY CLOSING THE SLATS ON SUNNY DAYS, YOU CAN REDUCE INDOOR TEMPERATURES AND, CONSEQUENTLY, THE USE OF AIR CONDITIONING.

IDEAL FOR HOMES, RESTAURANTS OR WINTER GARDENS, THEY OFFER EFFECTIVE INSULATION, INCREASED SECURITY AND ENERGY SAVINGS, THANKS TO THE THERMOSTATIC GLASS TEMPERED ON BOTH SIDES.



























## UPPER PROFILE GLASS PANEL 22 MM

| PRODUCT CODE | 2071                     |
|--------------|--------------------------|
| WEIGHT       | 0,703 kg/m<br>1.550 lb/m |



### O O O III O L A S

### GLASS SIDE COVER PROFILE 62.2X32.3

| PRODUCT CODE | 2065                     |
|--------------|--------------------------|
| WEIGHT       | 0,585 kg/m<br>1.290 lb/m |



#### **SYSTEM ACCESSORIES**



Cod: Srm-01



LOWER CORNER WEDGE FOR CASING



UPPER CORNER WEDGE FOR CASING

Srm-01

Srm-02



DOUBLE BOTTOM SLIDING WHEEL



PLASTIC UPPER WING WITH ARM



LOWER WING PLASTIC WITH ARM



WITH CLIP



SLIDING TOP WHEEL

Srm-11

Srm-11



LOWER WING PLASTIC WITH CLIP

Srm-01



### **LEFT SLIDING** SET

Cod: Srm-02



LOWER CASE CORNER WEDGE



UPPER CORNER WEDGE FOR CASING



WHEEL

Srm-07



WITH ARM

Srm-02



LOWER WING PLASTIC WITH ARM

Srm-02



Srm-02

WITH CLIP



SLIDING TOP WHEEL



Srm-02

WITH CLIP









FOR CASING Srm-04



WHEEL



WITH ARM Srm-13-1



WITH ARM Srm-12



Srm-13

















# INCLUDED FUNCTIONALITIES





















SKIMMER









@skylinegls.co.uk