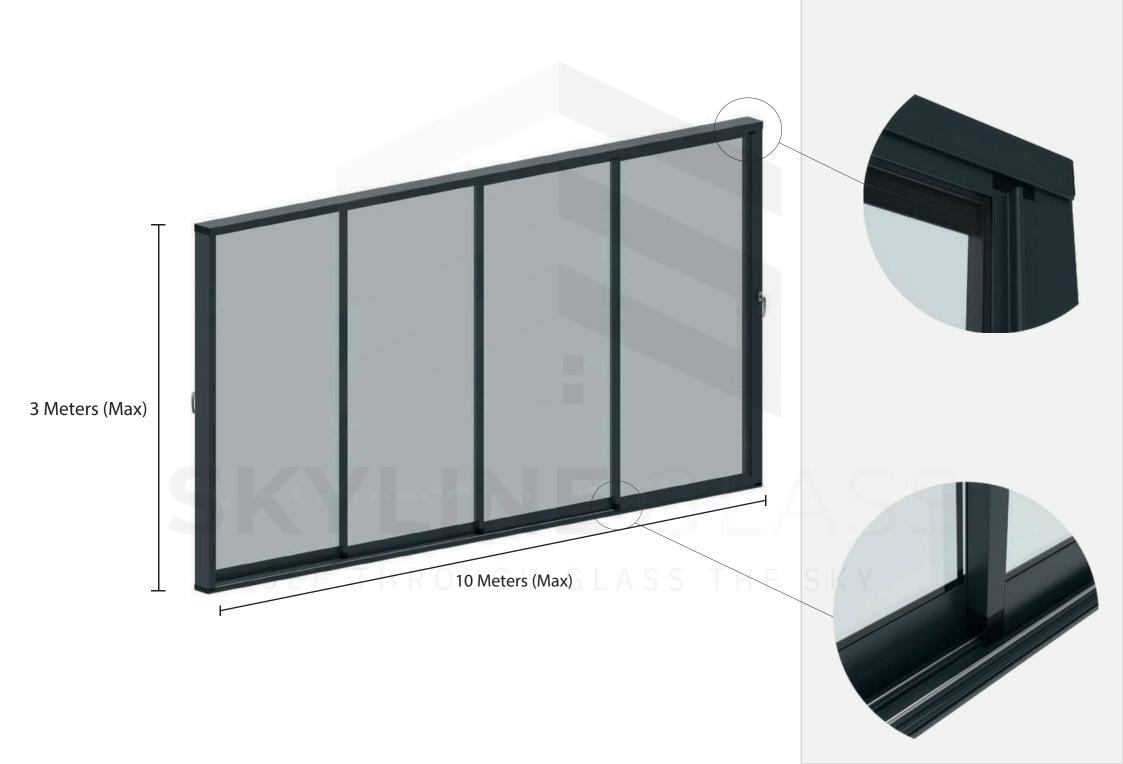

# TEMPERED GLASS SLIDING SYSTEM 4-14-4

ABOUT SKETCH PROFILES ACCESSORY

www.skylinegls.co.uk +44 7477 171515

THE COLOR OF YOUR CHOICE, ACCORDING TO THE RAL COLOR STANDARD.

IT IS EXTREMELY RESISTANT TO EXTREME WEATHER CONDITIONS. RAIN AND WIND.

IDEAL FOR HOMES, RESTAURANTS OR WINTER GARDENS, THEY OFFER EFFECTIVE INSULATION, INCREASED SECURITY AND ENERGY SAVINGS, THANKS TO THE THERMOSTATIC GLASS TEMPERED ON BOTH SIDES.