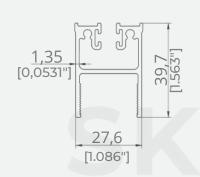

### GLASS SIDE COVER PROFILE 62.2X32.3

| PRODUCT CODE | 2065                     |
|--------------|--------------------------|
| WEIGHT       | 0,585 kg/m<br>1.290 lb/m |