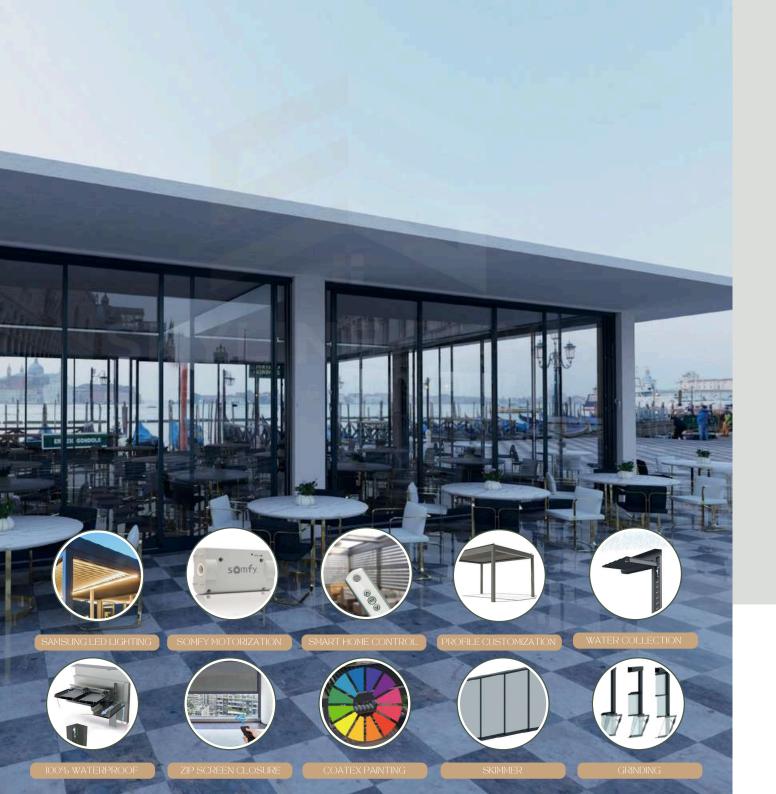

MATERIALS // 6063 T5 ALUMINUM, STAINLESS STEEL AND DERLIN.

BIOCLIMATIC PERGOLAS ATTRACT ATTENTION WITH THEIR MODERN AND AESTHETIC DESIGNS. THEY ALLOW THE USER TO TRANSFORM OUTDOOR SPACES INTO AREAS THAT ARE BOTH FUNCTIONAL AND VISUALLY APPEALING. CONTROLLING MOTORIZED SLATS CAN INCREASE ENERGY EFFICIENCY. FOR EXAMPLE, BY CLOSING THE SLATS ON SUNNY DAYS, YOU CAN REDUCE INDOOR TEMPERATURES AND, CONSEQUENTLY, THE USE OF AIR CONDITIONING.

IDEAL FOR HOMES, RESTAURANTS OR WINTER GARDENS, THEY OFFER EFFECTIVE INSULATION, INCREASED SECURITY AND ENERGY SAVINGS, THANKS TO THE THERMOSTATIC GLASS TEMPERED ON BOTH SIDES.

# INCLUDED FUNCTIONALITIES

SKIMMER

@skylinegls.co.uk