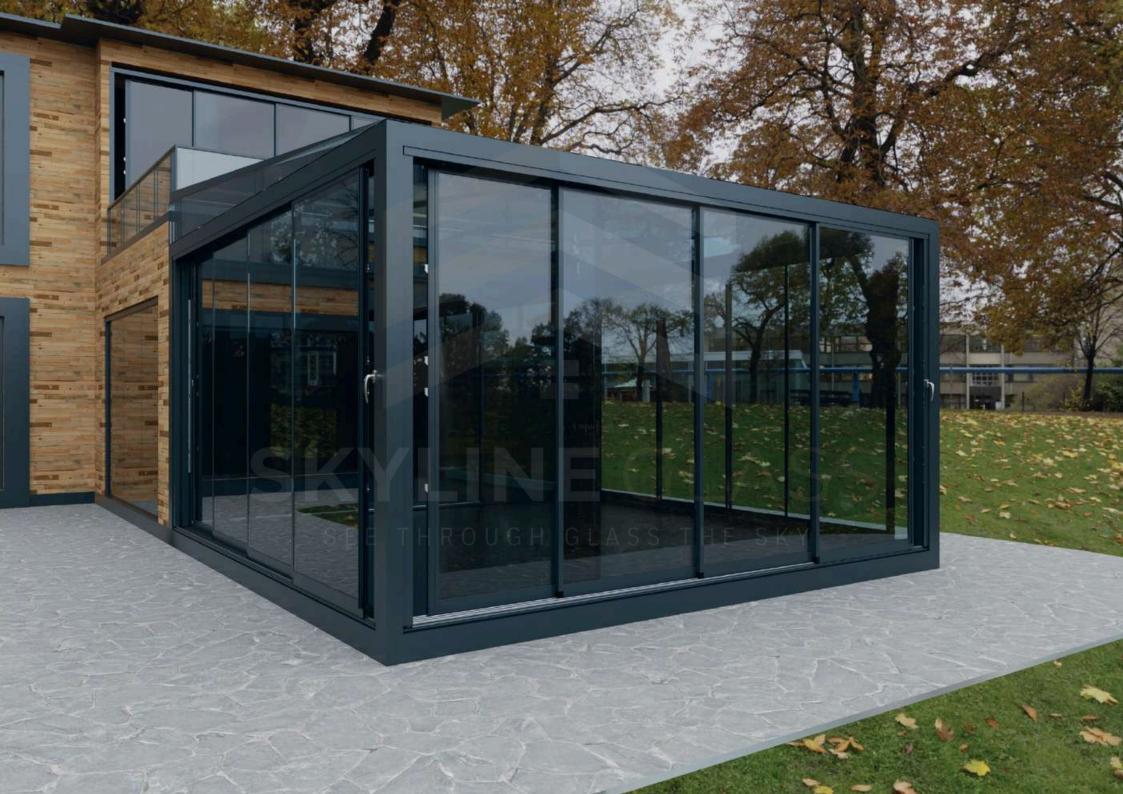

# TEMPERED GLASS SLIDING SYSTEM 4-14-4

ABOUT SKETCH PROFILES ACCESSORY

www.skylinegls.co.uk +44 7477 171515

THE COLOR OF YOUR CHOICE, ACCORDING TO THE RAL COLOR STANDARD.

IT IS EXTREMELY RESISTANT TO EXTREME WEATHER CONDITIONS. RAIN AND WIND.

IDEAL FOR HOMES, RESTAURANTS OR WINTER GARDENS, THEY OFFER EFFECTIVE INSULATION, INCREASED SECURITY AND ENERGY SAVINGS, THANKS TO THE THERMOSTATIC GLASS TEMPERED ON BOTH SIDES.