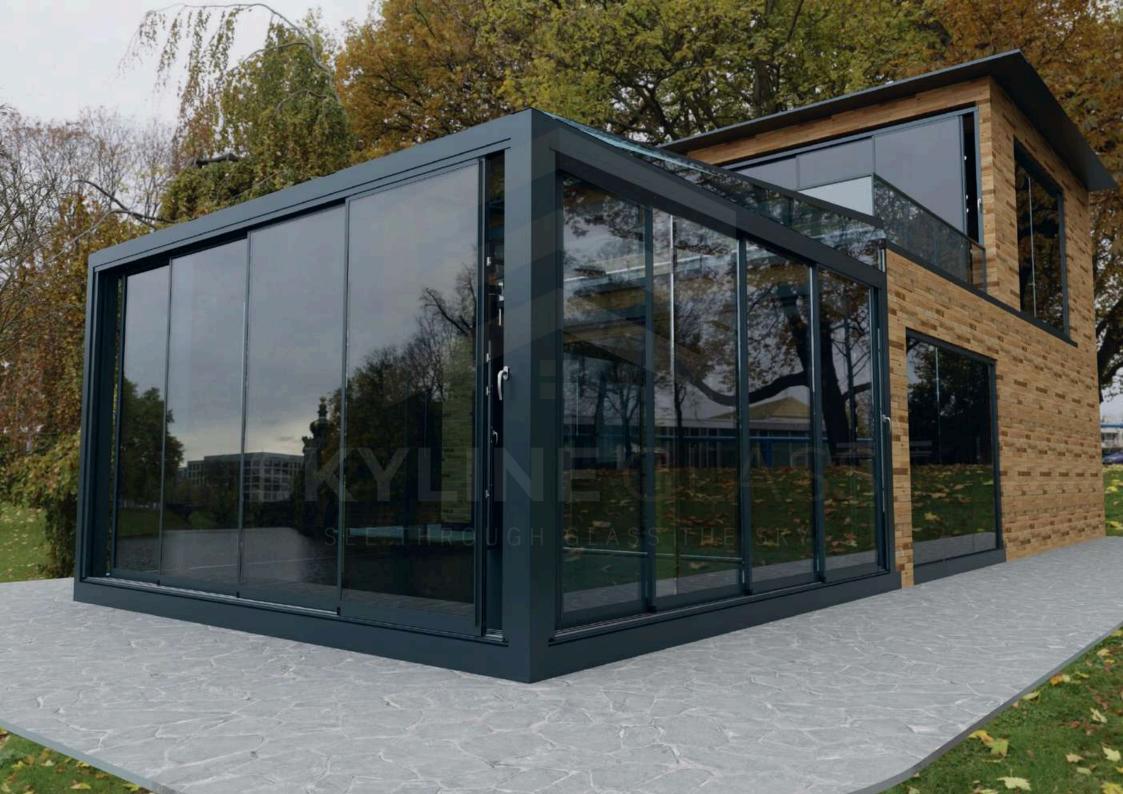

# TEMPERED GLASS SLIDING SYSTEM 4-14-4

ABOUT SKETCH PROFILES ACCESSORY

www.skylinegls.co.uk +44 7477 171515

THE COLOR OF YOUR CHOICE, ACCORDING TO THE RAL COLOR STANDARD.

IT IS EXTREMELY RESISTANT TO EXTREME WEATHER CONDITIONS. RAIN AND WIND.

IDEAL FOR HOMES, RESTAURANTS OR WINTER GARDENS, THEY OFFER EFFECTIVE INSULATION, INCREASED SECURITY AND ENERGY SAVINGS, THANKS TO THE THERMOSTATIC GLASS TEMPERED ON BOTH SIDES.