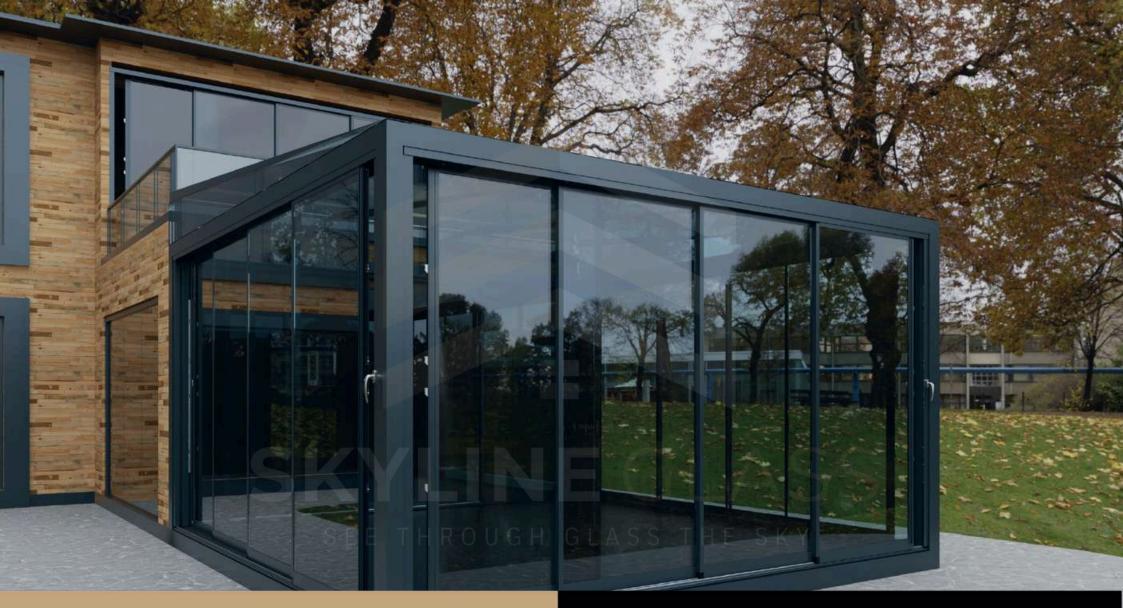

# TEMPERED GLASS SLIDING SYSTEM 4-14-4

ABOUT SKETCH PROFILES ACCESSORY

www.skylinegls.co.uk +44 7477 171515

THE COLOR OF YOUR CHOICE, ACCORDING TO THE RAL COLOR STANDARD.

IT IS EXTREMELY RESISTANT TO EXTREME WEATHER CONDITIONS. RAIN AND WIND.

IDEAL FOR HOMES, RESTAURANTS OR WINTER GARDENS, THEY OFFER EFFECTIVE INSULATION, INCREASED SECURITY AND ENERGY SAVINGS, THANKS TO THE THERMOSTATIC GLASS TEMPERED ON BOTH SIDES.