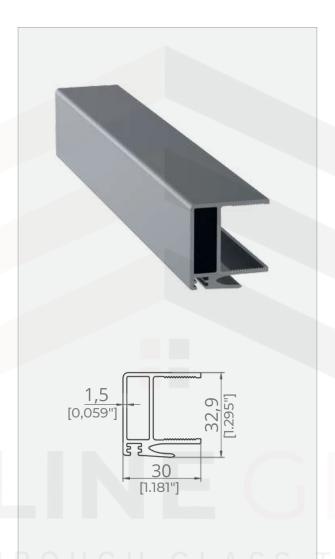

## UPPER PROFILE GLASS PANEL 22 MM

| PRODUCT CODE | 2071                     |
|--------------|--------------------------|
| WEIGHT       | 0,703 kg/m<br>1.550 lb/m |