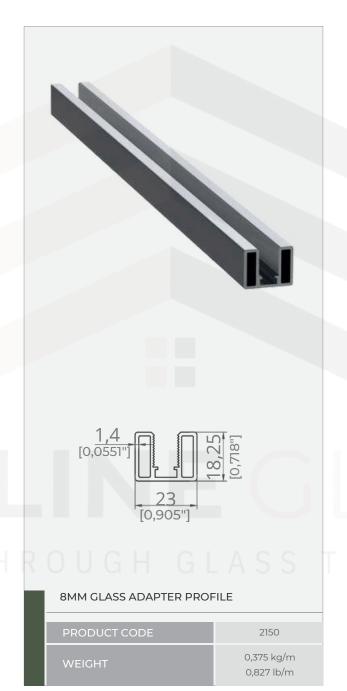

7477 171515









THE COLOR OF YOUR CHOICE, ACCORDING TO THE RAL COLOR STANDARD.



IT IS EXTREMELY RESISTANT TO EXTREME WEATHER CONDITIONS. RAIN AND WIND.



MATERIALS // 6063 T5 ALUMINUM, STAINLESS STEEL AND DERLIN.

BIOCLIMATIC PERGOLAS ATTRACT ATTENTION WITH THEIR MODERN AND AESTHETIC DESIGNS. THEY ALLOW THE USER TO TRANSFORM OUTDOOR SPACES INTO AREAS THAT ARE BOTH FUNCTIONAL AND VISUALLY APPEALING. CONTROLLING MOTORIZED SLATS CAN INCREASE ENERGY EFFICIENCY. FOR EXAMPLE, BY CLOSING THE SLATS ON SUNNY DAYS, YOU CAN REDUCE INDOOR TEMPERATURES AND, CONSEQUENTLY, THE USE OF AIR CONDITIONING.

IDEAL FOR HOMES, RESTAURANTS OR WINTER GARDENS, THEY OFFER EFFECTIVE INSULATION, INCREASED SECURITY AND ENERGY SAVINGS, THANKS TO THE THERMOSTATIC GLASS TEMPERED ON BOTH SIDES.



























## UPPER PROFILE GLASS PANEL 22 MM

| PRODUCT CODE | 2071                     |
|--------------|--------------------------|
| WEIGHT       | 0,703 kg/m<br>1.550 lb/m |



### O O O III O L A S

### GLASS SIDE COVER PROFILE 62.2X32.3

| PRODUCT CODE | 2065                     |
|--------------|--------------------------|
| WEIGHT       | 0,585 kg/m<br>1.290 lb/m |



#### **SYSTEM ACCESSORIES**



Cod: Srm-01



LOWER CORNER WEDGE FOR CASING



UPPER CORNER WEDGE FOR CASING

Srm-01

Srm-02



DOUBLE BOTTOM SLIDING WHEEL



PLASTIC UPPER WING WITH ARM



LOWER WING PLASTIC WITH ARM



WITH CLIP



SLIDING TOP WHEEL

Srm-11

Srm-11



LOWER WING PLASTIC WITH CLIP

Srm-01



### **LEFT SLIDING** SET

Cod: Srm-02



LOWER CASE CORNER WEDGE



UPPER CORNER WEDGE FOR CASING



WHEEL

Srm-