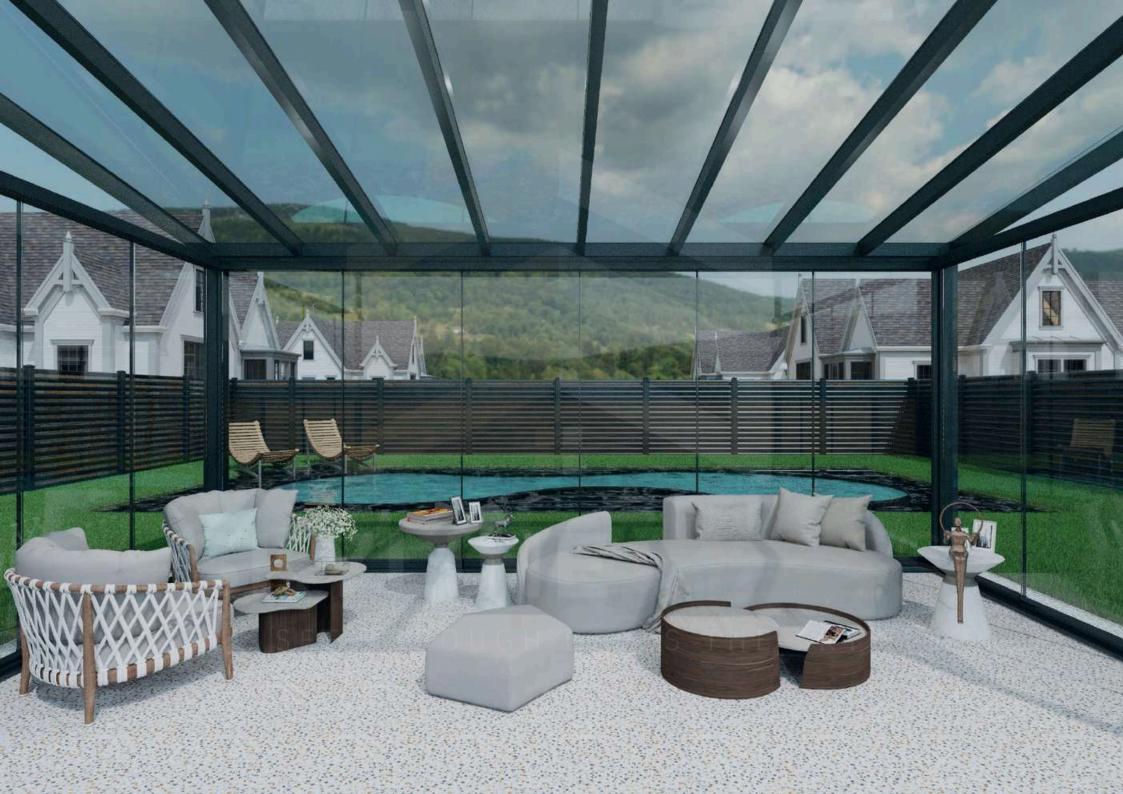

## CLOSED TERRACE WINTERGARDEN

ABOUT
SKETCH
PROFILES
ACCESSORY

www.skylinegls.co.uk +44 7477 171515

ENCLOSED TERRACES OFFER THE IDEAL SOLUTION FOR THOSE WHO WANT TO ENJOY THEIR OUTDOOR SPACES FOR LONGER, PROTECTING THE INTERIOR FROM ADVERSE WEATHER CONDITIONS. THEY COMBINE FUNCTIONALITY WITH BEAUTY, ALLOWING ACCESS TO NATURAL LIGHT AND OUTDOOR LANDSCAPES THROUGHOUT THE YEAR.

WINTERGARDEN TERRACES ARE CAREFULLY DESIGNED AND ASSEMBLED TO ADD AN AESTHETIC TOUCH TO ANY SPACE, INTEGRATING HARMONIOUSLY INTO THE ARCHITECTURAL DESIGN OF THE PROPERTY. BY COMBINING FUNCTIONALITY WITH STYLE, WINTER GARDENS TRANSFORM OUTDOOR SPACES INTO WELCOMING RETREATS, USABLE IN ANY SEASON.

Aluminum Wintergarden terraces are usually covered with glass walls and roofs, allowing natural light to enter the interior and creating an open and welcoming atmosphere.

These structures are typically equipped with heating systems, which ensure a comfortable temperature is maintained even in cold weather conditions. Cooling systems can also be integrated to control high temperatures in the summer months, providing a pleasant climate all year round.

THEY REPRESENT A PERFECT COMBINATION OF AESTHETICS, FUNCTIONALITY AND COMFORT, ADAPTED FOR USE IN ANY SEASON.