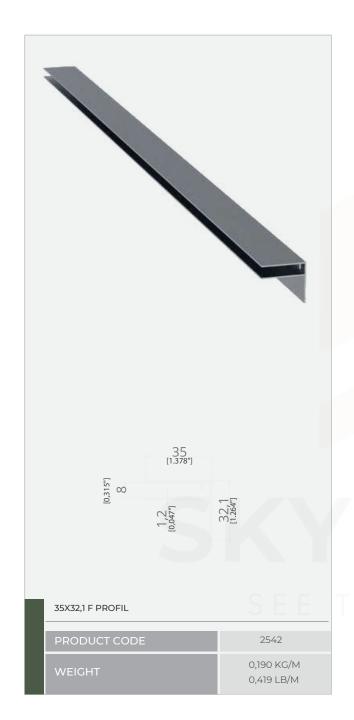

## SYSTEM PROFILES

**ACCESSORY** 

**CLOSED TERRACE** 

WINTERGARDEN

FLAT GUTTER COVER (2530)

MIC -25

MIC -28

COVER REAR HANGER (2532)