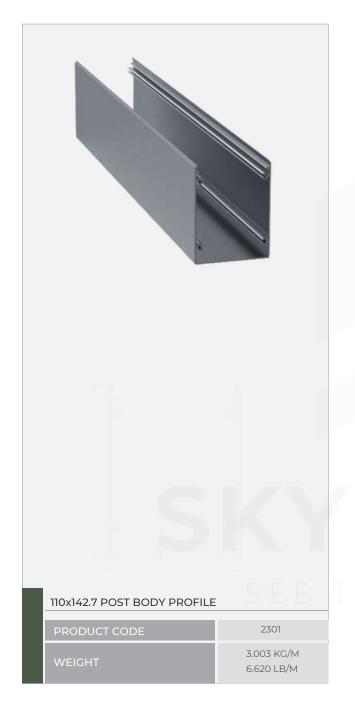

## **SYSTEM PROFILES**

## SYSTEM PROFILES

**ACCESSORY** 

**CLOSED TERRACE** 

WINTERGARDEN

FLAT GUTTER COVER (2530)

MIC -25

MIC -28

COVER REAR HANGER (2532)