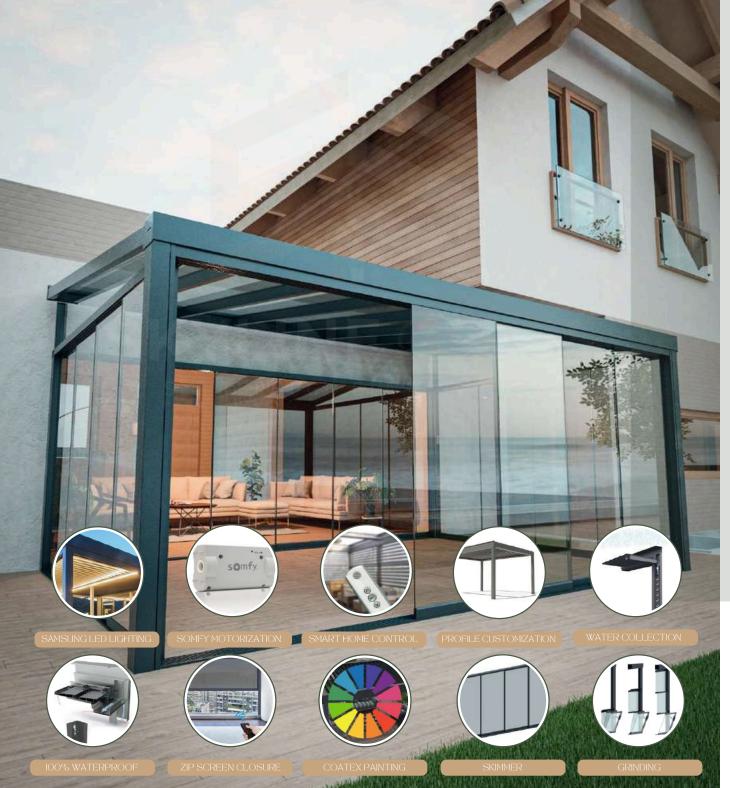

## CLOSED TERRACE WINTERGARDEN

ABOUT
SKETCH
PROFILES
ACCESSORY

www.skylinegls.co.uk +44 7477 171515

ENCLOSED TERRACES OFFER THE IDEAL SOLUTION FOR THOSE WHO WANT TO ENJOY THEIR OUTDOOR SPACES FOR LONGER, PROTECTING THE INTERIOR FROM ADVERSE WEATHER CONDITIONS. THEY COMBINE FUNCTIONALITY WITH BEAUTY, ALLOWING ACCESS TO NATURAL LIGHT AND OUTDOOR LANDSCAPES THROUGHOUT THE YEAR.

WINTERGARDEN TERRACES ARE CAREFULLY DESIGNED AND ASSEMBLED TO ADD AN AESTHETIC TOUCH TO ANY SPACE, INTEGRATING HARMONIOUSLY INTO THE ARCHITECTURAL DESIGN OF THE PROPERTY. BY COMBINING FUNCTIONALITY WITH STYLE, WINTER GARDENS TRANSFORM OUTDOOR SPACES INTO WELCOMING RETREATS, USABLE IN ANY SEASON.

Aluminum Wintergarden terraces are usually covered with glass walls and roofs, allowing natural light to enter the interior and creating an open and welcoming atmosphere.

These structures are typically equipped with heating systems, which ensure a comfortable temperature is maintained even in cold weather conditions. Cooling systems can also be integrated to control high temperatures in the summer months, providing a pleasant climate all year round.

THEY REPRESENT A PERFECT COMBINATION OF AESTHETICS, FUNCTIONALITY AND COMFORT, ADAPTED FOR USE IN ANY SEASON.