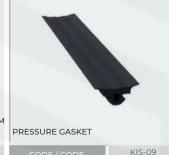

PRG-84

FEET 110X145 (2111)

SUPPORT (2530,2594,2532)

MIC -33

SEE THROUGH GLASS THE SKY