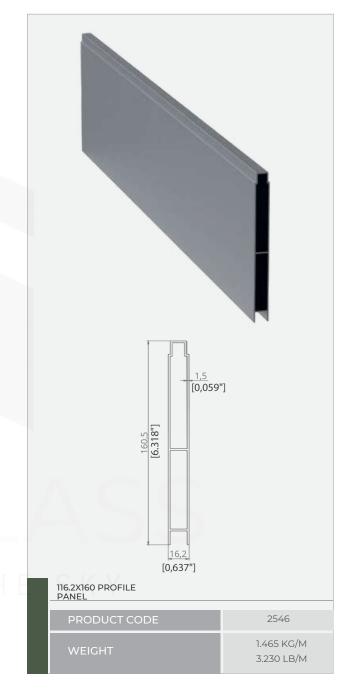

## SYSTEM PROFILES

**ACCESSORY** 

**CLOSED TERRACE** 

WINTERGARDEN

FLAT GUTTER COVER (2530)

MIC -25

MIC -28

COVER REAR HANGER (2532)