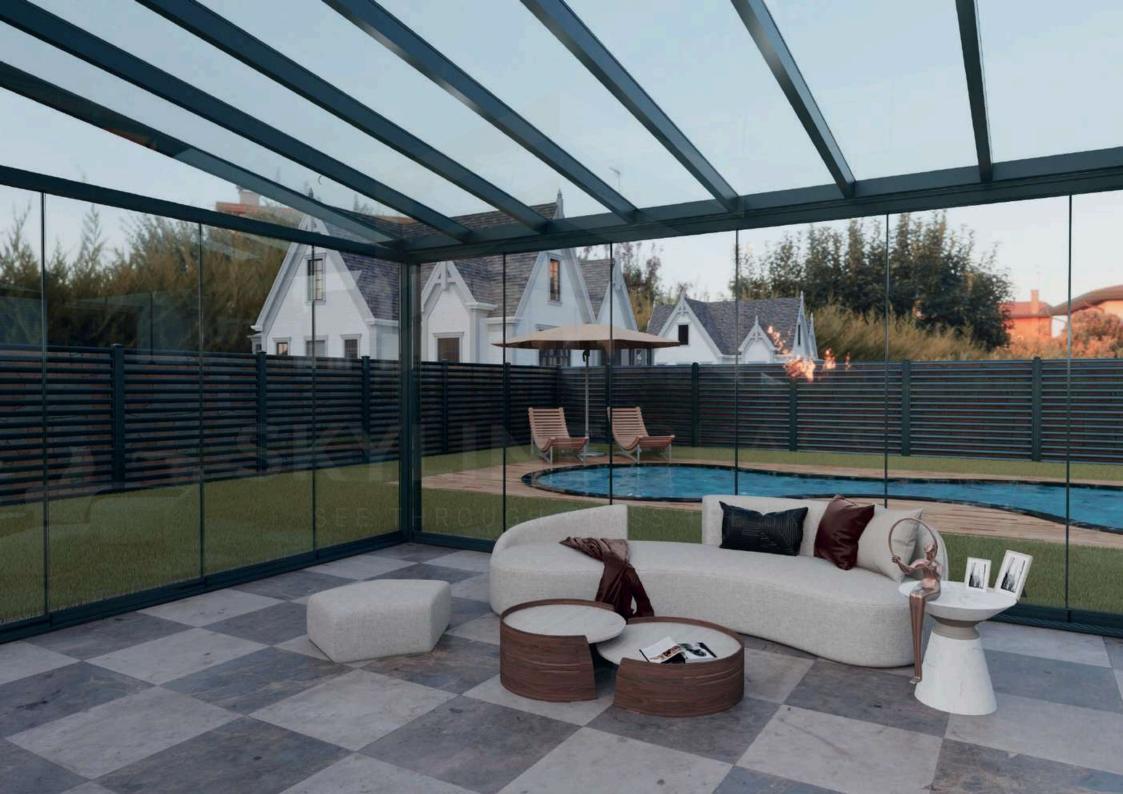

Aluminum Wintergarden terraces are usually covered with glass walls and roofs, allowing natural light to enter the interior and creating an open and welcoming atmosphere.

These structures are typically equipped with heating systems, which ensure a comfortable temperature is maintained even in cold weather conditions. Cooling systems can also be integrated to control high temperatures in the summer months, providing a pleasant climate all year round.

THEY REPRESENT A PERFECT COMBINATION OF AESTHETICS, FUNCTIONALITY AND COMFORT, ADAPTED FOR USE IN ANY SEASON.