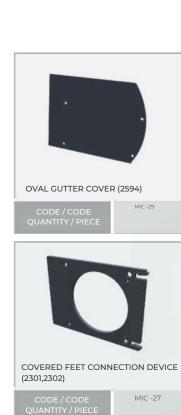

## SYSTEM PROFILES

**ACCESSORY** 

**CLOSED TERRACE** 

WINTERGARDEN

FLAT GUTTER COVER (2530)

MIC -25

MIC -28

COVER REAR HANGER (2532)