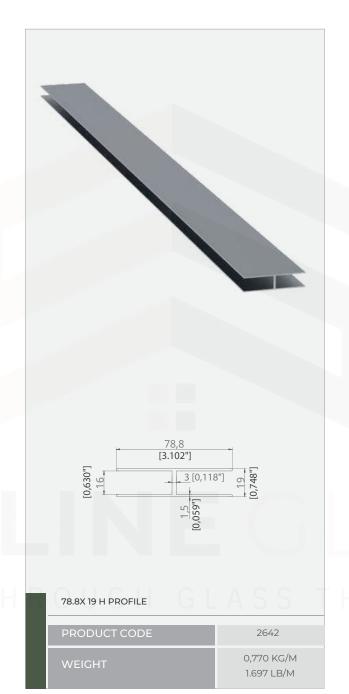

## SYSTEM PROFILES

**ACCESSORY** 

**CLOSED TERRACE** 

WINTERGARDEN

FLAT GUTTER COVER (2530)

MIC -25

MIC -28

COVER REAR HANGER (2532)