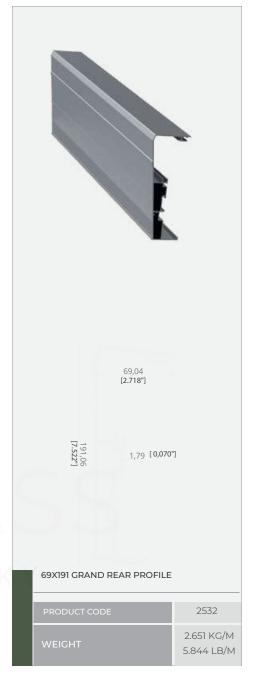

## **SYSTEM PROFILES**

## SYSTEM PROFILES

**ACCESSORY** 

**CLOSED TERRACE** 

WINTERGARDEN

FLAT GUTTER COVER (2530)

MIC -25

MIC -28

COVER REAR HANGER (2532)