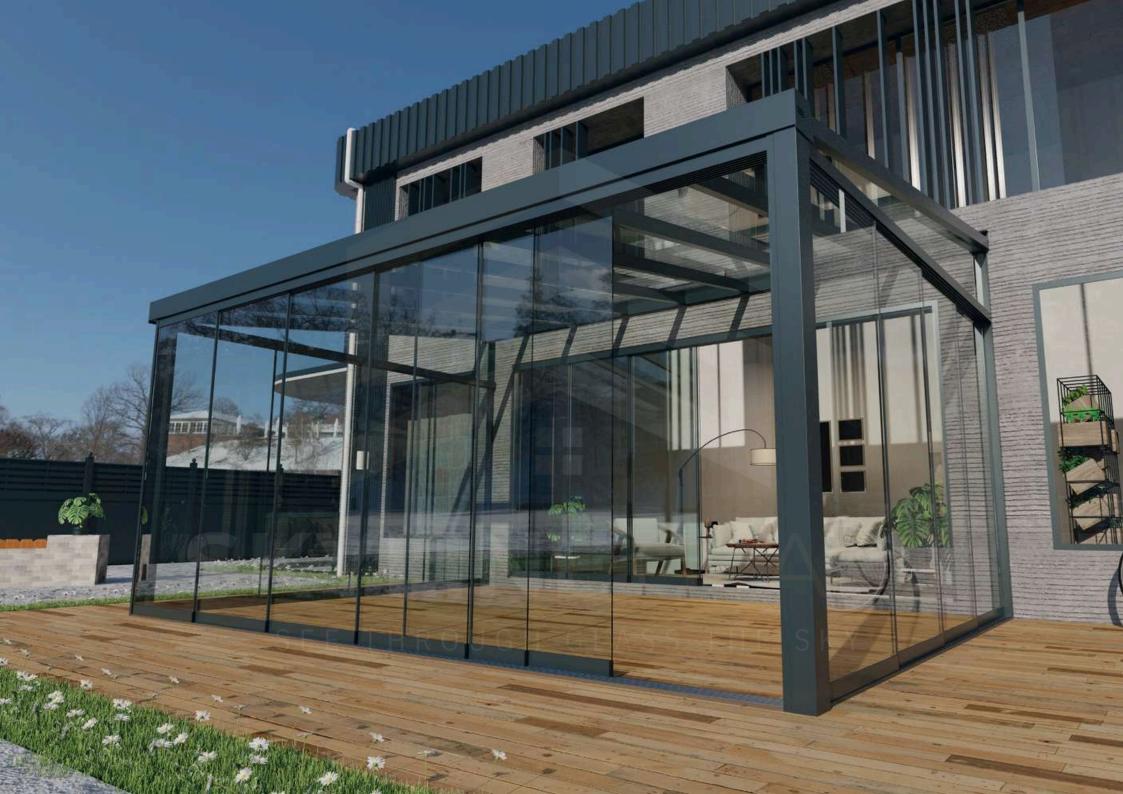

## CLOSED TERRACE WINTERGARDEN

ABOUT
SKETCH
PROFILES
ACCESSORY

www.skylinegls.co.uk +44 7477 171515

ENCLOSED TERRACES OFFER THE IDEAL SOLUTION FOR THOSE WHO WANT TO ENJOY THEIR OUTDOOR SPACES FOR LONGER, PROTECTING THE INTERIOR FROM ADVERSE WEATHER CONDITIONS. THEY COMBINE FUNCTIONALITY WITH BEAUTY, ALLOWING ACCESS TO NATURAL LIGHT AND OUTDOOR LANDSCAPES THROUGHOUT THE YEAR.

WINTERGARDEN TERRACES ARE CAREFULLY DESIGNED AND ASSEMBLED TO ADD AN AESTHETIC TOUCH TO ANY SPACE, INTEGRATING HARMONIOUSLY INTO THE ARCHITECTURAL DESIGN OF THE PROPERTY. BY COMBINING FUNCTIONALITY WITH STYLE, WINTER GARDENS TRANSFORM OUTDOOR SPACES INTO WELCOMING RETREATS, USABLE IN ANY SEASON.

Aluminum Wintergarden terraces are usually covered with glass walls and roofs, allowing natural light to enter the interior and creating an open and welcoming atmosphere.

These structures are typically equipped with heating systems, which ensure a comfortable temperature is maintained even in cold weather conditions. Cooling systems can also be integrated to control high temperatures in the summer months, providing a pleasant climate all year round.

THEY REPRESENT A PERFECT COMBINATION OF AESTHETICS, FUNCTIONALITY AND COMFORT, ADAPTED FOR USE IN ANY SEASON.