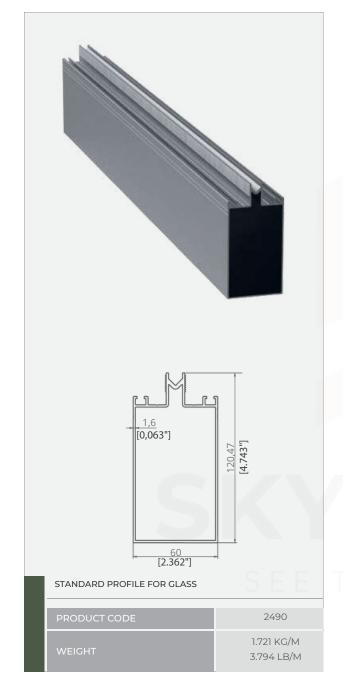

## **SYSTEM PROFILES**

## SYSTEM PROFILES

**ACCESSORY** 

**CLOSED TERRACE** 

WINTERGARDEN

FLAT GUTTER COVER (2530)

MIC -25

MIC -28

COVER REAR HANGER (2532)