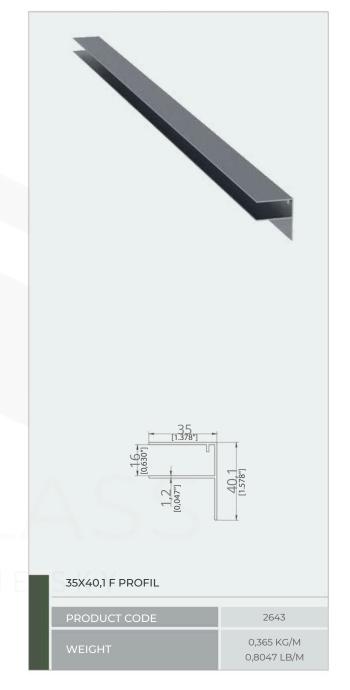

## SYSTEM PROFILES

**ACCESSORY** 

**CLOSED TERRACE** 

WINTERGARDEN

FLAT GUTTER COVER (2530)

MIC -25

MIC -28

COVER REAR HANGER (2532)