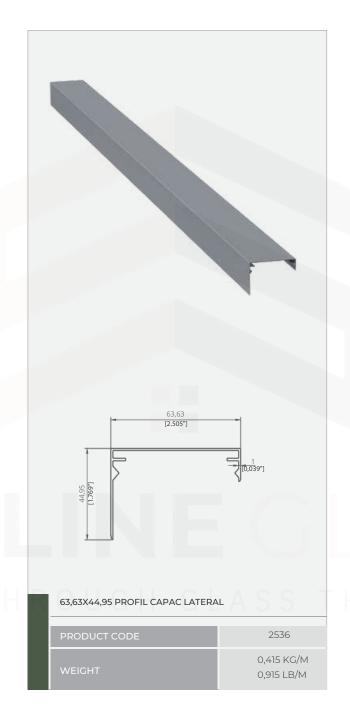

## **SYSTEM PROFILES**

## SYSTEM PROFILES

**ACCESSORY** 

**CLOSED TERRACE** 

WINTERGARDEN

FLAT GUTTER COVER (2530)

MIC -25

MIC -28

COVER REAR HANGER (2532)