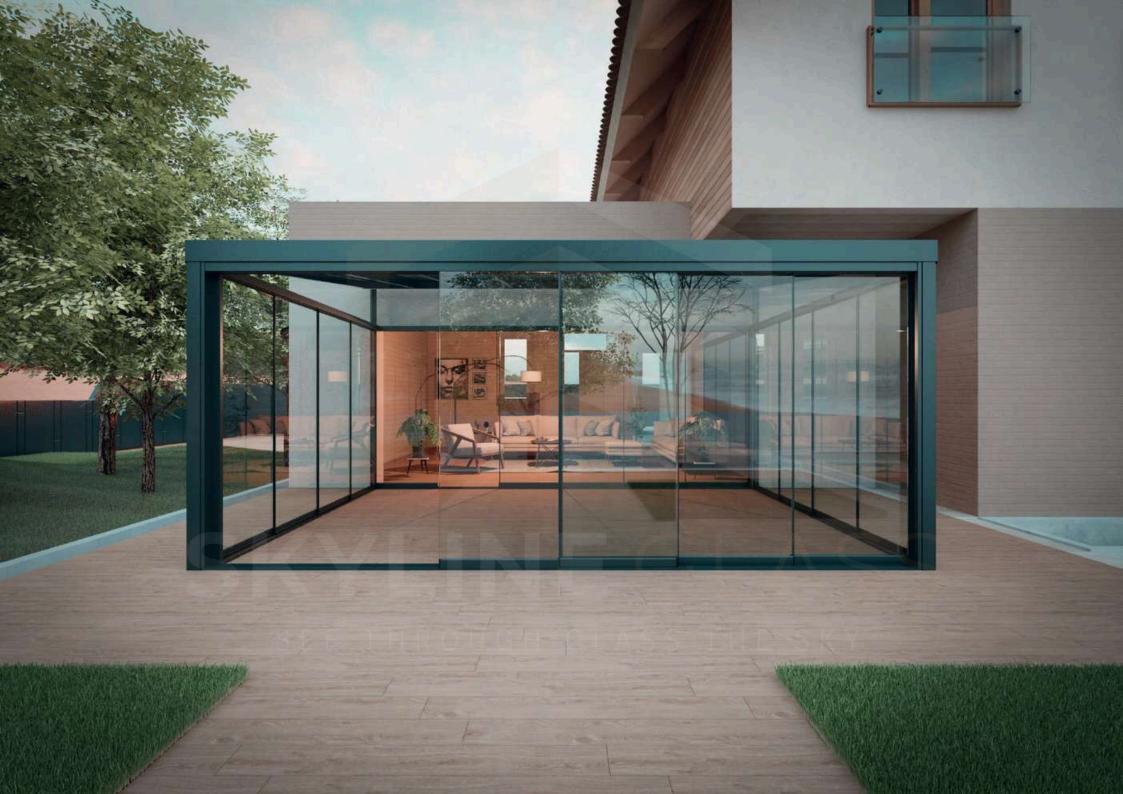

## CLOSED TERRACE WINTERGARDEN

ABOUT
SKETCH
PROFILES
ACCESSORY

www.skylinegls.co.uk +44 7477 171515

ENCLOSED TERRACES OFFER THE IDEAL SOLUTION FOR THOSE WHO WANT TO ENJOY THEIR OUTDOOR SPACES FOR LONGER, PROTECTING THE INTERIOR FROM ADVERSE WEATHER CONDITIONS. THEY COMBINE FUNCTIONALITY WITH BEAUTY, ALLOWING ACCESS TO NATURAL LIGHT AND OUTDOOR LANDSCAPES THROUGHOUT THE YEAR.

WINTERGARDEN TERRACES ARE CAREFULLY DESIGNED AND ASSEMBLED TO ADD AN AESTHETIC TOUCH TO ANY SPACE, INTEGRATING HARMONIOUSLY INTO THE ARCHITECTURAL DESIGN OF THE PROPERTY. BY COMBINING FUNCTIONALITY WITH STYLE, WINTER GARDENS TRANSFORM OUTDOOR SPACES INTO WELCOMING RETREATS, USABLE IN ANY SEASON.

Aluminum Wintergarden terraces are usually covered with glass walls and roofs, allowing natural light to enter the interior and creating an open and welcoming atmosphere.

These structures are typically equipped with heating systems, which ensure a comfortable temperature is maintained even in cold weather conditions. Cooling systems can also be integrated to control high temperatures in the summer months, providing a pleasant climate all year round.

THEY REPRESENT A PERFECT COMBINATION OF AESTHETICS, FUNCTIONALITY AND COMFORT, ADAPTED FOR USE IN ANY SEASON.