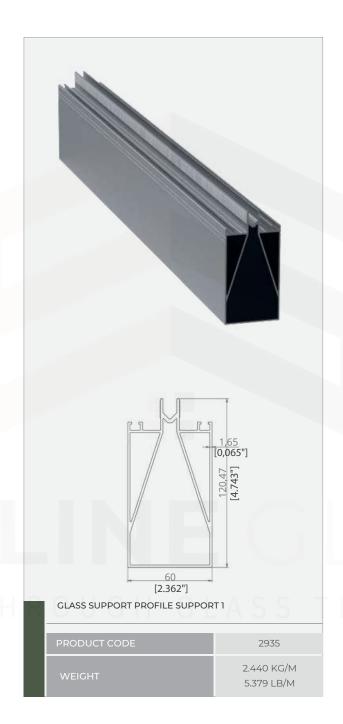

## **SYSTEM PROFILES**

## SYSTEM PROFILES

**ACCESSORY** 

**CLOSED TERRACE** 

WINTERGARDEN

FLAT GUTTER COVER (2530)

MIC -25

MIC -28

COVER REAR HANGER (2532)