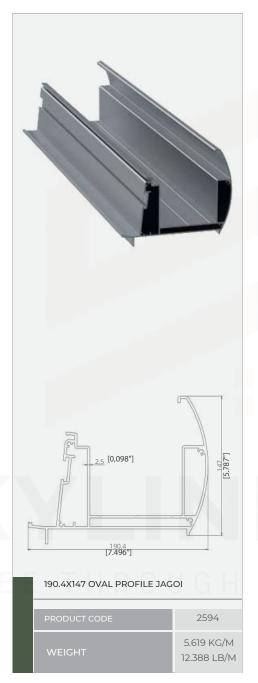

## **SYSTEM PROFILES**

## SYSTEM PROFILES

**ACCESSORY** 

**CLOSED TERRACE** 

WINTERGARDEN

FLAT GUTTER COVER (2530)

MIC -25

MIC -28

COVER REAR HANGER (2532)