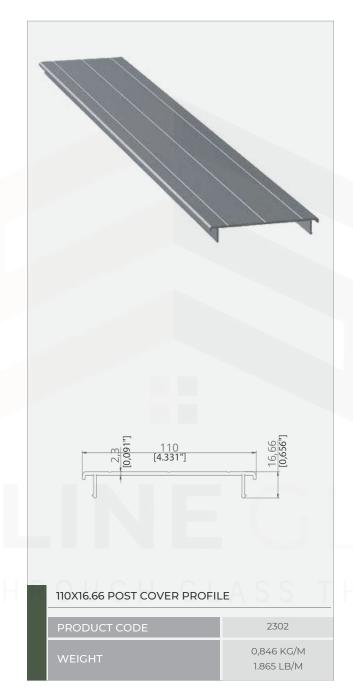

## **SYSTEM PROFILES**

## SYSTEM PROFILES

**ACCESSORY** 

**CLOSED TERRACE** 

WINTERGARDEN

FLAT GUTTER COVER (2530)

MIC -25

MIC -28

COVER REAR HANGER (2532)