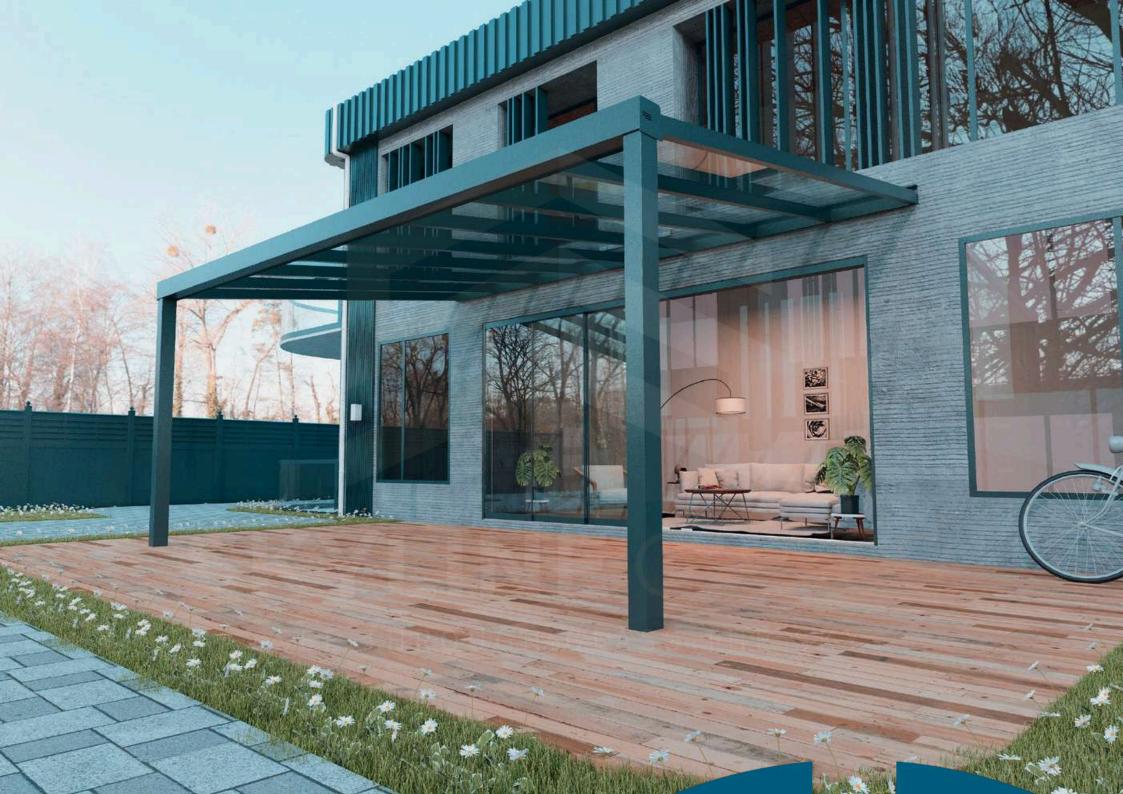

## CLOSED TERRACE WINTERGARDEN

ABOUT
SKETCH
PROFILES
ACCESSORY

www.skylinegls.co.uk +44 7477 171515

ENCLOSED TERRACES OFFER THE IDEAL SOLUTION FOR THOSE WHO WANT TO ENJOY THEIR OUTDOOR SPACES FOR LONGER, PROTECTING THE INTERIOR FROM ADVERSE WEATHER CONDITIONS. THEY COMBINE FUNCTIONALITY WITH BEAUTY, ALLOWING ACCESS TO NATURAL LIGHT AND OUTDOOR LANDSCAPES THROUGHOUT THE YEAR.

WINTERGARDEN TERRACES ARE CAREFULLY DESIGNED AND ASSEMBLED TO ADD AN AESTHETIC TOUCH TO ANY SPACE, INTEGRATING HARMONIOUSLY INTO THE ARCHITECTURAL DESIGN OF THE PROPERTY. BY COMBINING FUNCTIONALITY WITH STYLE, WINTER GARDENS TRANSFORM OUTDOOR SPACES INTO WELCOMING RETREATS, USABLE IN ANY SEASON.

Aluminum Wintergarden terraces are usually covered with glass walls and roofs, allowing natural light to enter the interior and creating an open and welcoming atmosphere.

These structures are typically equipped with heating systems, which ensure a comfortable temperature is maintained even in cold weather conditions. Cooling systems can also be integrated to control high temperatures in the summer months, providing a pleasant climate all year round.

THEY REPRESENT A PERFECT COMBINATION OF AESTHETICS, FUNCTIONALITY AND COMFORT, ADAPTED FOR USE IN ANY SEASON.