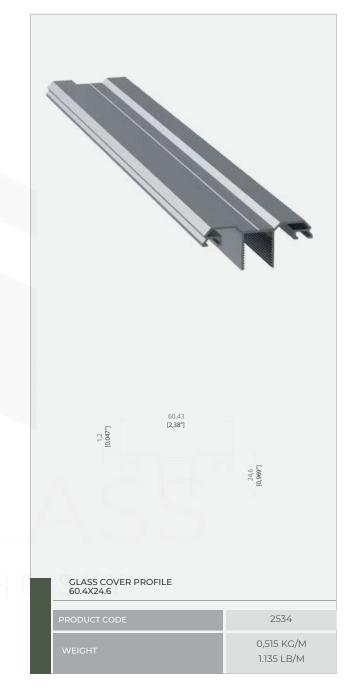

## **SYSTEM PROFILES**

## SYSTEM PROFILES

**ACCESSORY** 

**CLOSED TERRACE** 

WINTERGARDEN

FLAT GUTTER COVER (2530)

MIC -25

MIC -28

COVER REAR HANGER (2532)