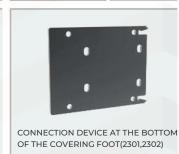

## SYSTEM PROFILES

**ACCESSORY** 

**CLOSED TERRACE** 

WINTERGARDEN

FLAT GUTTER COVER (2530)

MIC -25

MIC -28

COVER REAR HANGER (2532)