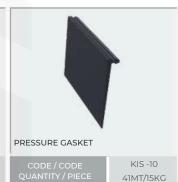

PRG-84

FEET 110X145 (2111)

SUPPORT (2530,2594,2532)

MIC -33

SEE THROUGH GLASS THE SKY