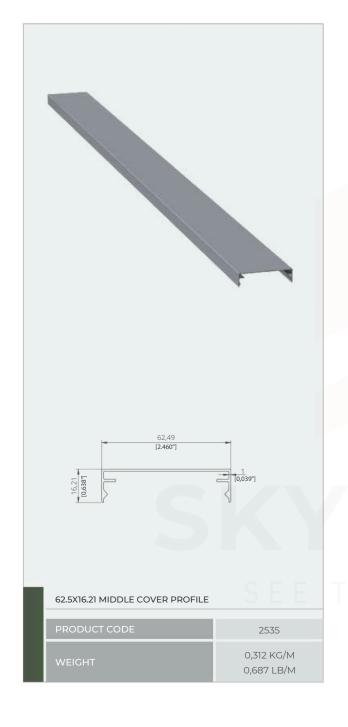

## **SYSTEM PROFILES**

## SYSTEM PROFILES

**ACCESSORY** 

**CLOSED TERRACE** 

WINTERGARDEN

FLAT GUTTER COVER (2530)

MIC -25

MIC -28

COVER REAR HANGER (2532)