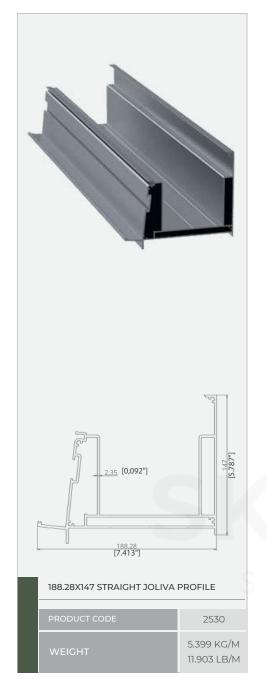

## **SYSTEM PROFILES**

## SYSTEM PROFILES

**ACCESSORY** 

**CLOSED TERRACE** 

WINTERGARDEN

FLAT GUTTER COVER (2530)

MIC -25

MIC -28

COVER REAR HANGER (2532)