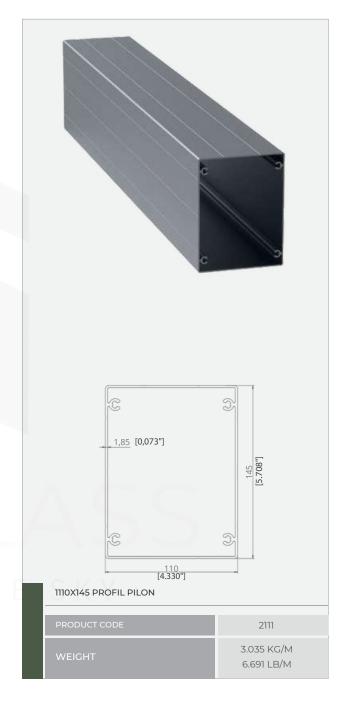

## **SYSTEM PROFILES**

## SYSTEM PROFILES

**ACCESSORY** 

**CLOSED TERRACE** 

WINTERGARDEN

FLAT GUTTER COVER (2530)

MIC -25

MIC -28

COVER REAR HANGER (2532)

PRG-84

FEET 110X145 (2111)

SUPPORT (2530,2594,2532)

MIC -33

SEE THROUGH GLASS THE SKY