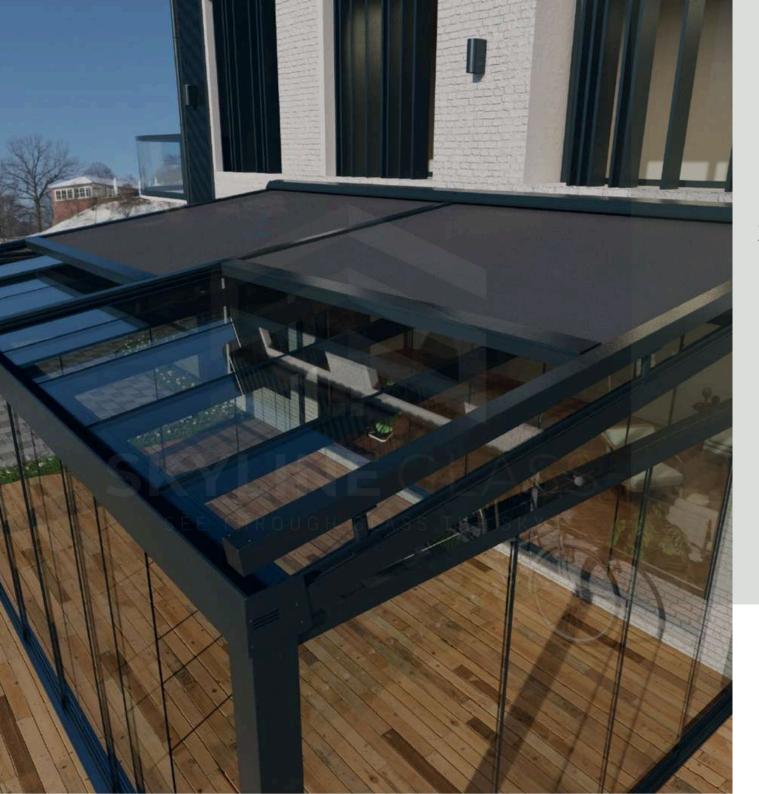

## **SEVILLA CEILING CURTAIN SYSTEMS**

\*SEVILLA CEILING CURTAIN SYSTEMS – EFFECTIVE PROTECTION AGAINST SUNLIGHT, HEAT AND AIR. SEVILLA CEILING CURTAIN SYSTEMS ARE A MODERN AND ELEGANT SOLUTION FOR PROTECTING OUTDOOR SPACES FROM SUN, HEAT AND DRAFTS. THEY ARE ALSO IDEAL FOR PROTECTION AGAINST AIR CONDITIONING, ENSURING OPTIMAL COMFORT.

FOR SAFE STORAGE AND EFFECTIVE PROTECTION OF THE CURTAINS, THE SYSTEM INCLUDES AN ALUMINUM HOUSING, APPRECIATED FOR BOTH DURABILITY AND AESTHETIC DESIGN. THE ALUMINUM SIDE CHANNELS ALLOW THE CURTAINS TO MOVE SMOOTHLY AND EVENLY, THUS PREVENTING WIND FROM ENTERING. SEVILLA CEILING CURTAIN SYSTEMS ARE A MODERN CHOICE FOR COVERING WINDOWS AND OPTIMIZING THE COMFORT OF OUTDOOR SPACES, PROVIDING PROTECTION AGAINST VARIOUS WEATHER CONDITIONS.

THE SYSTEM EFFECTIVELY BLOCKS SUNLIGHT, HELPING TO MAINTAIN A COOLER AND SHADED ENVIRONMENT INDOORS. THIS INCREASES COMFORT ON HOT DAYS AND PROTECTS FURNITURE FROM THE HARMFUL EFFECTS OF UV RAYS.

SEVILLA ACCESSORIES CEILING CURTAINS