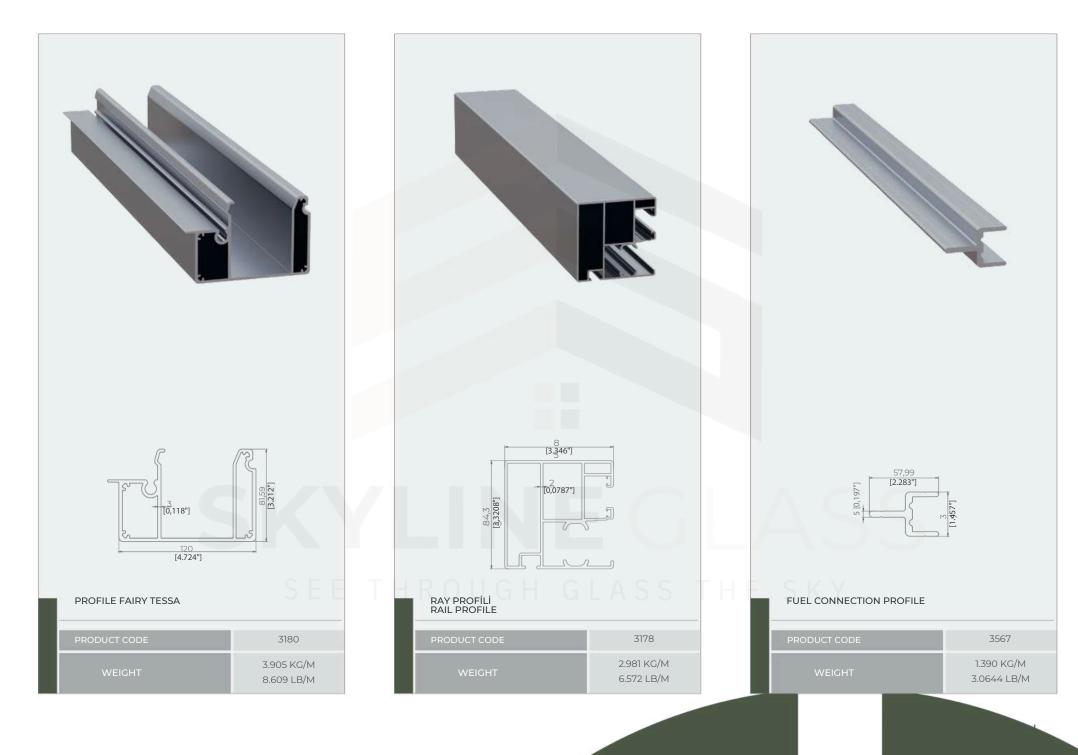

RING. SEVILLA CEILING CURTAIN SYSTEMS ARE A MODERN CHOICE FOR COVERING WINDOWS AND OPTIMIZING THE COMFORT OF OUTDOOR SPACES, PROVIDING PROTECTION AGAINST VARIOUS WEATHER CONDITIONS.





ALL COLORS YOU CHOOSE FROM COLOR STANDARD CAN BE APPLIE

\*

25

()

S VERY RESISTANT TO COMMON WEATHE

MATERIAL // 6063 T5 ALUMINUM, STAINLESS ST AND DERLIN. IN THE SEVILLA CEILING CURTAIN SYSTEM, THE FABRIC MOVES ALONG A SPECIALLY DESIGNED ZIP CHANNEL. THIS ZIP CHANNEL IS MOUNTED ON THE SIDES OF THE CURTAIN, ENSURING THE STABILITY OF THE MATERIAL AND PREVENTING IT FROM MOVING UNDER THE ACTION OF THE WIND.

THE SYSTEM EFFECTIVELY BLOCKS SUNLIGHT, HELPING TO MAINTAIN A COOLER AND SHADED ENVIRONMENT INDOORS. THIS INCREASES COMFORT ON HOT DAYS AND PROTECTS FURNITURE FROM THE HARMFUL EFFECTS OF UV RAYS.









SEVILLA ACCESSORIES CEILING CURTAINS

SEVILLA CEILING CURTAIN ACCESSORY



ROLE

## **SKYLINE** GLASS

SEE THROUGH GLASS THE SKY



www.skylinegls.co.uk office@skylinegls.co.uk +44 7477 171515

@skylinegls.co.uk