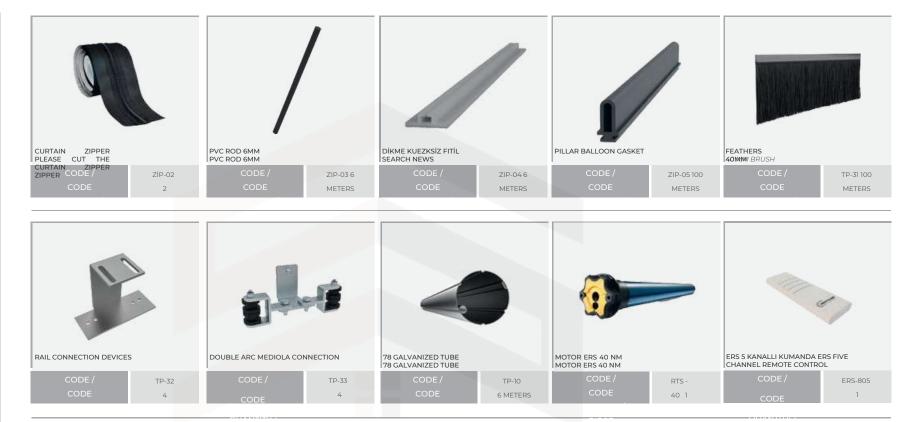

NG. SEVILLA CEILING CURTAIN SYSTEMS ARE A MODERN CHOICE FOR COVERING WINDOWS AND OPTIMIZING THE COMFORT OF OUTDOOR SPACES, PROVIDING PROTECTION AGAINST VARIOUS WEATHER CONDITIONS.





ALL COLORS YOU CHOOSE FROM COLOR STANDARD CAN BE APPLIE

\*

25

()

S VERY RESISTANT TO COMMON WEATHE

MATERIAL // 6063 T5 ALUMINUM, STAINLESS ST AND DERLIN. IN THE SEVILLA CEILING CURTAIN SYSTEM, THE FABRIC MOVES ALONG A SPECIALLY DESIGNED ZIP CHANNEL. THIS ZIP CHANNEL IS MOUNTED ON THE SIDES OF THE CURTAIN, ENSURING THE STABILITY OF THE MATERIAL AND PREVENTING IT FROM MOVING UNDER THE ACTION OF THE WIND.

THE SYSTEM EFFECTIVELY BLOCKS SUNLIGHT, HELPING TO MAINTAIN A COOLER AND SHADED ENVIRONMENT INDOORS. THIS INCREASES COMFORT ON HOT DAYS AND PROTECTS FURNITURE FROM THE HARMFUL EFFECTS OF UV RAYS.









SEVILLA ACCESSORIES CEILING CURTAINS

SEVILLA CEILING CURTAIN ACCESSORY



ROLE

## **SKYLINE** GLASS

SEE THROUGH GLASS THE SKY



www.skylinegls.co.uk office@skylinegls.co.uk +44 7477 171515

@skylinegls.co.uk