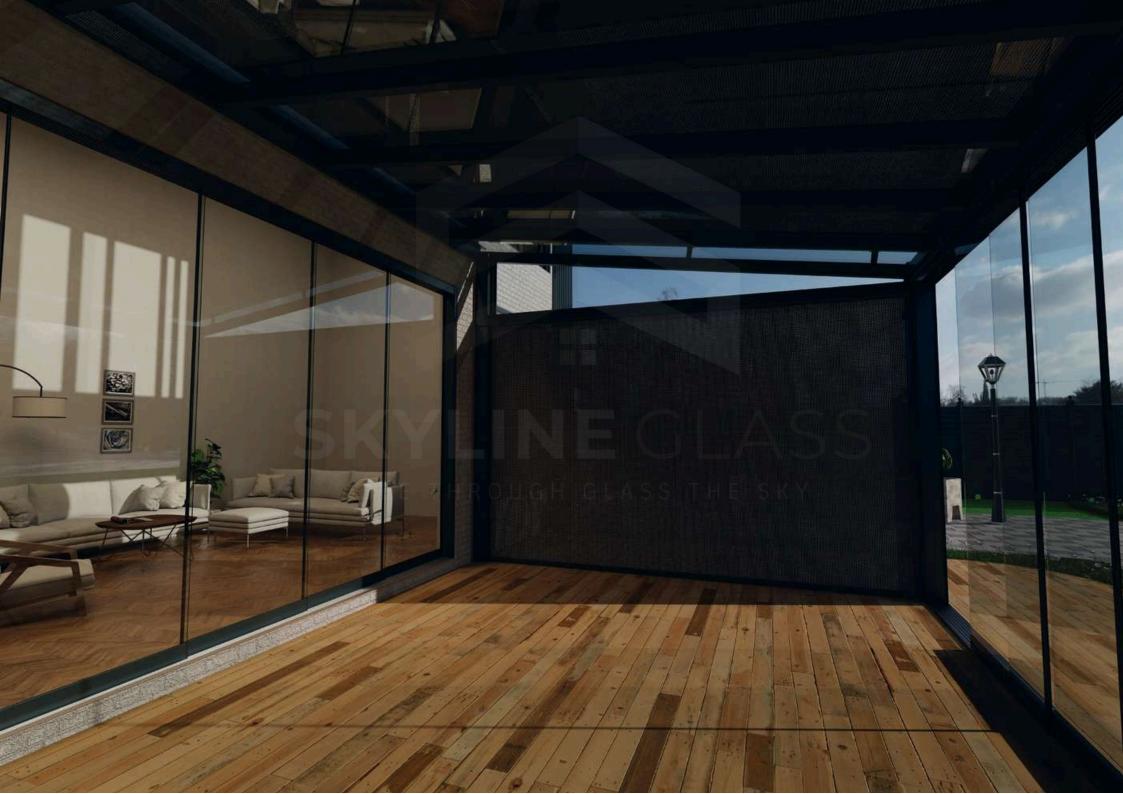

## **SEVILLA CEILING CURTAIN SYSTEMS**

\*SEVILLA CEILING CURTAIN SYSTEMS – EFFECTIVE PROTECTION AGAINST SUNLIGHT, HEAT AND AIR. SEVILLA CEILING CURTAIN SYSTEMS ARE A MODERN AND ELEGANT SOLUTION FOR PROTECTING OUTDOOR SPACES FROM SUN, HEAT AND DRAFTS. THEY ARE ALSO IDEAL FOR PROTECTION AGAINST AIR CONDITIONING, ENSURING OPTIMAL COMFORT.

FOR SAFE STORAGE AND EFFECTIVE PROTECTION OF THE CURTAINS, THE SYSTEM INCLUDES AN ALUMINUM HOUSING, APPRECIATED FOR BOTH DURABILITY AND AESTHETIC DESIGN. THE ALUMINUM SIDE CHANNELS ALLOW THE CURTAINS TO MOVE SMOOTHLY AND EVENLY, THUS PREVENTING WIND FROM ENTERING. SEVILLA CEILING CURTAIN SYSTEMS ARE A MODERN CHOICE FOR COVERING WINDOWS AND OPTIMIZING THE COMFORT OF OUTDOOR SPACES, PROVIDING PROTECTION AGAINST VARIOUS WEATHER CONDITIONS.

THE SYSTEM EFFECTIVELY BLOCKS SUNLIGHT, HELPING TO MAINTAIN A COOLER AND SHADED ENVIRONMENT INDOORS. THIS INCREASES COMFORT ON HOT DAYS AND PROTECTS FURNITURE FROM THE HARMFUL EFFECTS OF UV RAYS.

SEVILLA ACCESSORIES CEILING CURTAINS