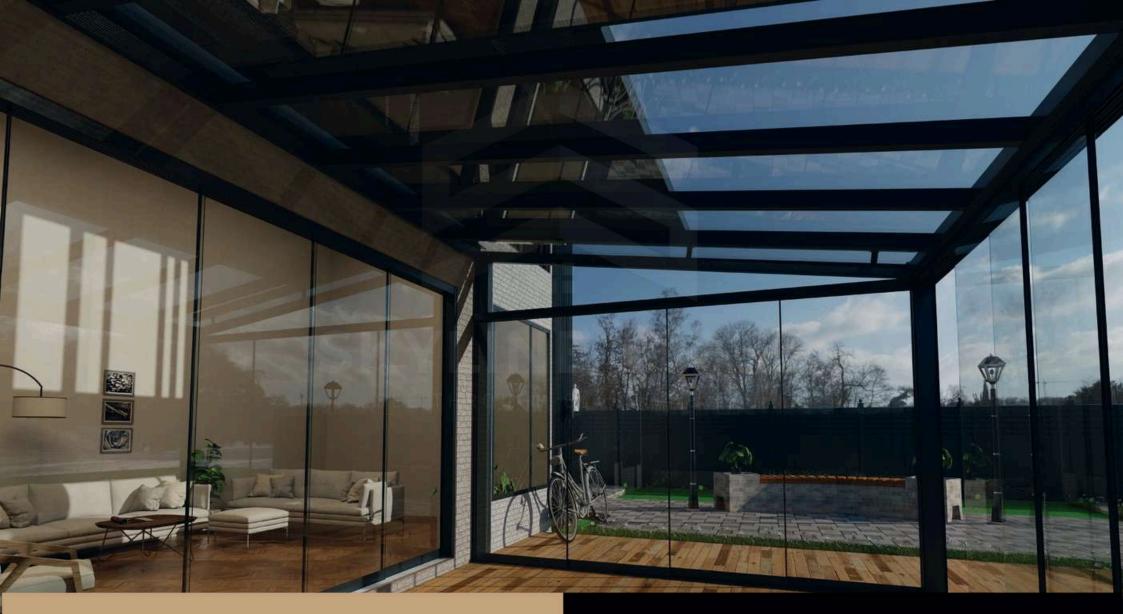

## **SEVILLA CEILING CURTAIN SYSTEMS**

\*SEVILLA CEILING CURTAIN SYSTEMS – EFFECTIVE PROTECTION AGAINST SUNLIGHT, HEAT AND AIR. SEVILLA CEILING CURTAIN SYSTEMS ARE A MODERN AND ELEGANT SOLUTION FOR PROTECTING OUTDOOR SPACES FROM SUN, HEAT AND DRAFTS. THEY ARE ALSO IDEAL FOR PROTECTION AGAINST AIR CONDITIONING, ENSURING OPTIMAL COMFORT.

FOR SAFE STORAGE AND EFFECTIVE PROTECTION OF THE CURTAINS, THE SYSTEM INCLUDES AN ALUMINUM HOUSING, APPRECIATED FOR BOTH DURABILITY AND AESTHETIC DESIGN. THE ALUMINUM SIDE CHANNELS ALLOW THE CURTAINS TO MOVE SMOOTHLY AND EVENLY, THUS PREVENTING WIND FROM ENTERING. SEVILLA CEILING CURTAIN SYSTEMS ARE A MODERN CHOICE FOR COVERING WINDOWS AND OPTIMIZING THE COMFORT OF OUTDOOR SPACES, PROVIDING PROTECTION AGAINST VARIOUS WEATHER CONDITIONS.

THE SYSTEM EFFECTIVELY BLOCKS SUNLIGHT, HELPING TO MAINTAIN A COOLER AND SHADED ENVIRONMENT INDOORS. THIS INCREASES COMFORT ON HOT DAYS AND PROTECTS FURNITURE FROM THE HARMFUL EFFECTS OF UV RAYS.

SEVILLA ACCESSORIES CEILING CURTAINS