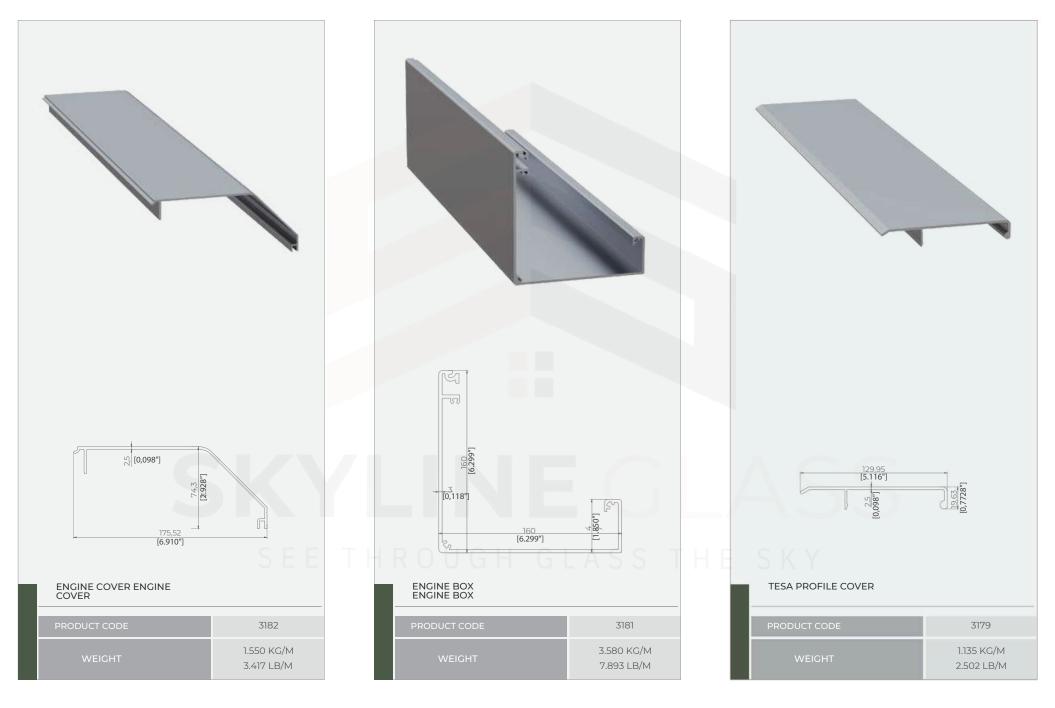

TERING. SEVILLA CEILING CURTAIN SYSTEMS ARE A MODERN CHOICE FOR COVERING WINDOWS AND OPTIMIZING THE COMFORT OF OUTDOOR SPACES, PROVIDING PROTECTION AGAINST VARIOUS WEATHER CONDITIONS.





ALL COLORS YOU CHOOSE FROM COLOR STANDARD CAN BE APPLIE

\*

25

()

S VERY RESISTANT TO COMMON WEATHE

MATERIAL // 6063 T5 ALUMINUM, STAINLESS ST AND DERLIN. IN THE SEVILLA CEILING CURTAIN SYSTEM, THE FABRIC MOVES ALONG A SPECIALLY DESIGNED ZIP CHANNEL. THIS ZIP CHANNEL IS MOUNTED ON THE SIDES OF THE CURTAIN, ENSURING THE STABILITY OF THE MATERIAL AND PREVENTING IT FROM MOVING UNDER THE ACTION OF THE WIND.

THE SYSTEM EFFECTIVELY BLOCKS SUNLIGHT, HELPING TO MAINTAIN A COOLER AND SHADED ENVIRONMENT INDOORS. THIS INCREASES COMFORT ON HOT DAYS AND PROTECTS FURNITURE FROM THE HARMFUL EFFECTS OF UV RAYS.









SEVILLA ACCESSORIES CEILING CURTAINS

SEVILLA CEILING CURTAIN ACCESSORY



ROLE

## **SKYLINE** GLASS

SEE THROUGH GLASS THE SKY



www.skylinegls.co.uk office@skylinegls.co.uk +44 7477 171515

@skylinegls.co.uk