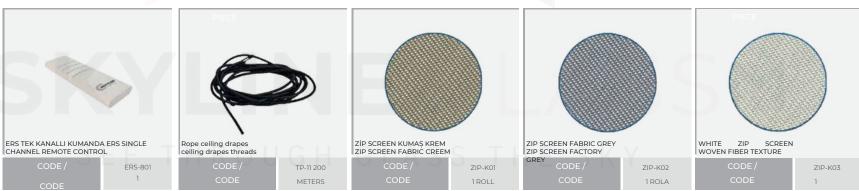

S AND OPTIMIZING THE COMFORT OF OUTDOOR SPACES, PROVIDING PROTECTION AGAINST VARIOUS WEATHER CONDITIONS.





ALL COLORS YOU CHOOSE FROM COLOR STANDARD CAN BE APPLIE

\*

25

()

S VERY RESISTANT TO COMMON WEATHE

MATERIAL // 6063 T5 ALUMINUM, STAINLESS ST AND DERLIN. IN THE SEVILLA CEILING CURTAIN SYSTEM, THE FABRIC MOVES ALONG A SPECIALLY DESIGNED ZIP CHANNEL. THIS ZIP CHANNEL IS MOUNTED ON THE SIDES OF THE CURTAIN, ENSURING THE STABILITY OF THE MATERIAL AND PREVENTING IT FROM MOVING UNDER THE ACTION OF THE WIND.

THE SYSTEM EFFECTIVELY BLOCKS SUNLIGHT, HELPING TO MAINTAIN A COOLER AND SHADED ENVIRONMENT INDOORS. THIS INCREASES COMFORT ON HOT DAYS AND PROTECTS FURNITURE FROM THE HARMFUL EFFECTS OF UV RAYS.









SEVILLA ACCESSORIES CEILING CURTAINS

SEVILLA CEILING CURTAIN ACCESSORY



ROLE

## **SKYLINE** GLASS

SEE THROUGH GLASS THE SKY



www.skylinegls.co.uk office@skylinegls.co.uk +44 7477 171515

@skylinegls.co.uk